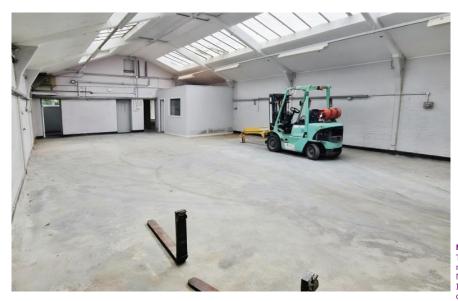

## **DESCRIPTION AND LOCATION**

An industrial unit located at the front of the well-established Bowlers Croft Industrial Estate, accessible via the main Honywood Road in Basildon.

The premises features open-plan industrial space, with office space to the front and W.C.s to both the warehouse and office. There is a roller shutter to the rear leading onto a rear yard, pedestrian access to the front, and ample communal parking.

## ACCOMODATION

|           | SQ.FT. | SQ.M. |  |
|-----------|--------|-------|--|
| Warehouse | 1,898  | 176   |  |
|           | .,000  |       |  |
|           |        |       |  |
| TOTAL     | 1000   | 190   |  |
| TOTAL     | 1,898  | 176   |  |
|           |        |       |  |
|           |        |       |  |