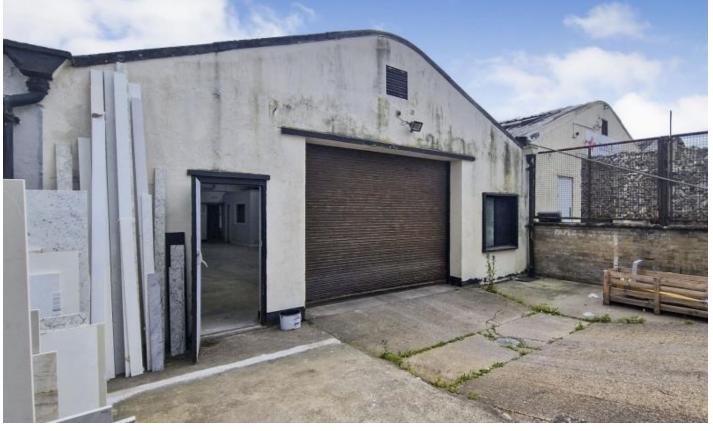

## **DESCRIPTION AND LOCATION**

An industrial unit located at the front of the well-established Bowlers Croft Industrial Estate, accessible via the main Honywood Road in Basildon.

The premises features open-plan industrial space, with office space to the front and W.C.s to both the warehouse and office. There is a roller shutter to the rear leading onto a rear yard, pedestrian access to the front, and ample communal parking.