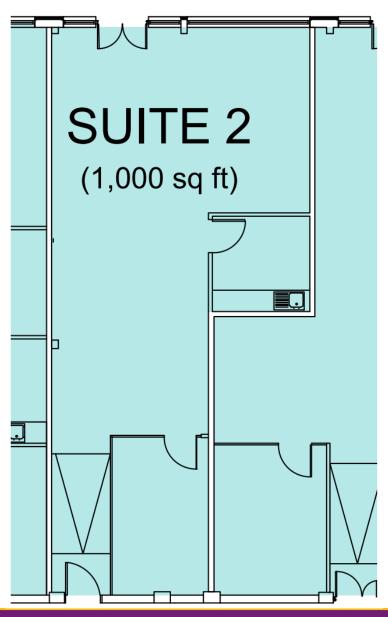

# TO LET

Suite 2 Ground Floor Phoenix House, Christopher Martin Road, Basildon, Essex, SS14 3EZ

OFFICE SUITE 1,000 SQ.FT. (92.9 SQ.M.)

#### **ACCOMODATION**

Total approx. area: 1,000 sq. ft. (129 sq. m.)