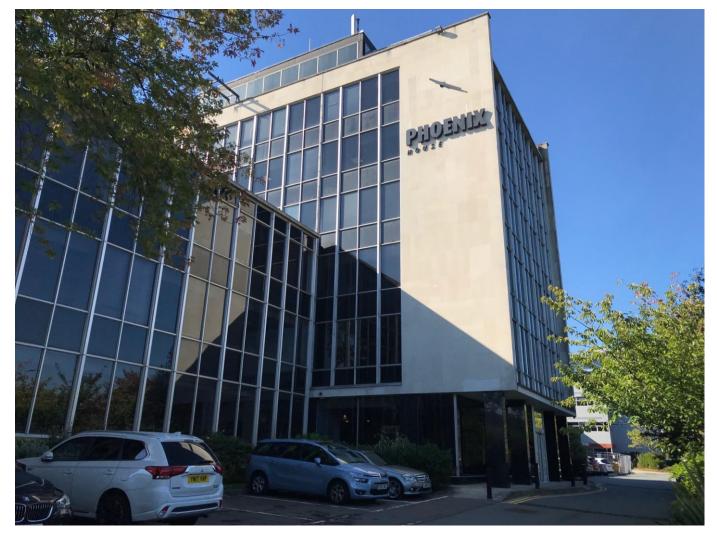

# TO LET

Suite 2 Ground Floor Phoenix House, Christopher Martin Road, Basildon, Essex, SS14 3EZ

OFFICE SUITE 1,000 SQ.FT. (92.9 SQ.M.)

### **DESCRIPTION AND LOCATION**

Phoenix House is situated within the well-established Crane Industrial area, to the north-east of Basildon town centre and adjacent to the Southend Arterial Road (A127). Basildon is situated in the Thames Gateway approximately 30 miles to the east of central London accessed via the A127 and A13 trunk roads providing good communications throughout Southeast Essex and direct links to the M25 motorway which is approx. 10 miles away. Basildon main line railway station provides services to London Fenchurch Street.

The available accommodation comprises 'Grade A' office accommodation situated on the ground floor within the landmark Phoenix House building. The office benefits from full carpeting throughout full suspended ceiling throughout with LED lighting and air-conditioning. The building benefits from a full-time bistro on site, of which all staff have access to, along with a reception area that is attended during office hours, board room facility, communal W/C facilities and 4 allocated car parking spaces.