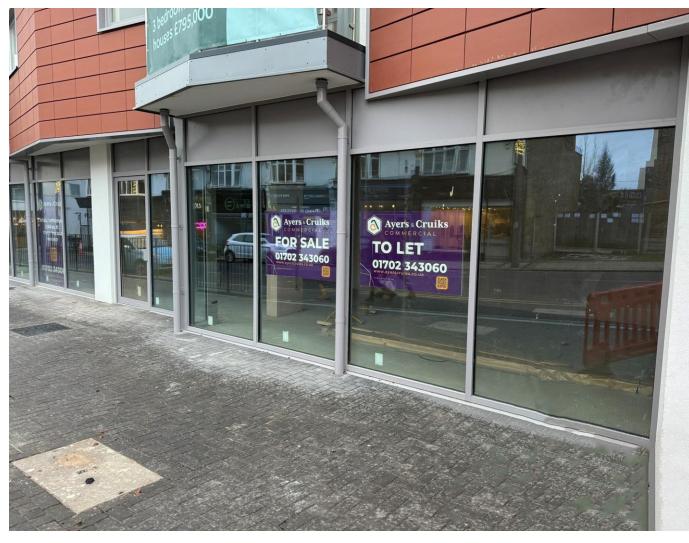

# TO LET/FOR SALE

St Clements Gate, Broadway, Leigh-On-Sea, Essex SS9 1PJ

RETAIL PREMISES 644-2,148 SQ. FT. (59.8- 199.5 SQ.M)

PROMINENT COMMERCIAL UNITS IN LEIGH-ON-SEA

**a** PROMINENT COMMERCIAL UNITS IN LEIGH-ON-SEA

## **DESCRIPTION AND LOCATION**

Situated at the junction of Broadway and Leigh Road in the commercial centre of Leigh on Sea and adjacent to the iconic landmark being the Grand Hotel currently being re-developed into flats and health club.

Our client has developed this site culminating in 20 luxury apartments and the commercial unit running the complete width of the block.

The commercial units although shell finish will have a fully glazed front onto the Broadway.