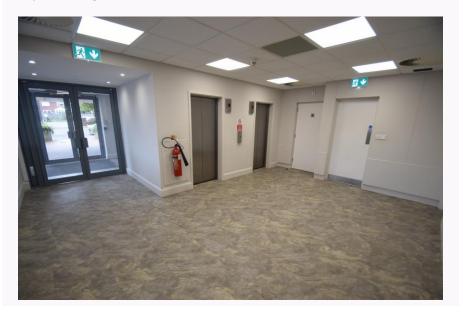

The office suites are located on the second floor within a prestigious office building with air conditioning (not tested), illuminated suspended ceiling, double glazing and kitchenette facilities. Each floor also benefits from WC facilities and has access to two passenger lifts to all floors and allocated parking.