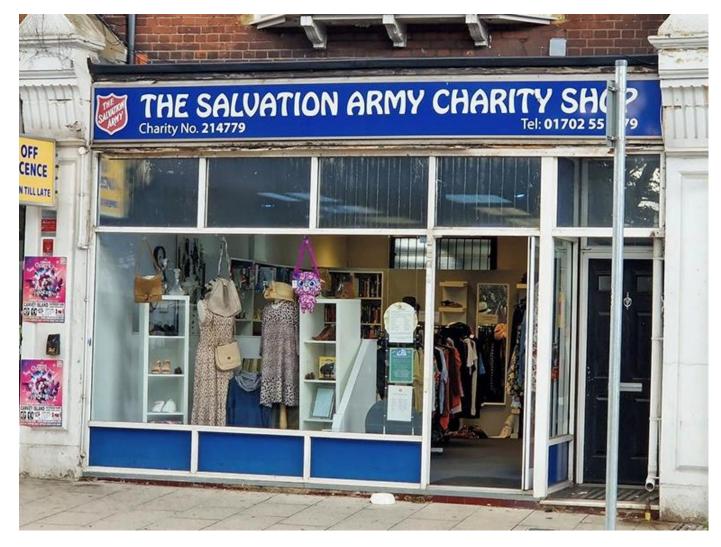

# **FOR SALE**

239 London Road Hadleigh, Benfleet, SS7 2RF

RETAIL INVESTMENT 521 SQ. FT. (48.4 SQ. M.)

- On the busy Hadleigh High Street
- **Olose to Morrisons Supermarket**
- Open Retail Area
- **1** Investment opportunity
- Offers in the region of £175,000

# **DESCRIPTION AND LOCATION**

Situated on the south side of the London Road in Hadleigh only a short distance of Morrisons Supermarket, a 10 min drive of Rayleigh Weir with access to the A127 and approx. 2 miles west of Leigh on Sea Broadway.

The property comprises of an open retail area with staff area to the rear with W.Cs.

#### Terms

The ground floor is let to The Salvation Army Trustee Company on a 6 year lease from February 2020 at a passing rent of £10.000. They have been a tenant here since 1995.

The flat above has been sold on a long lease paying a ground rent of £75 per annum.