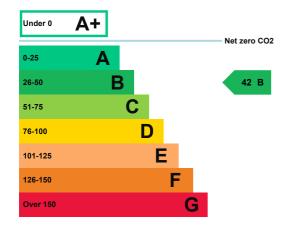

## **Energy rating and score**

This property's energy rating is B.

Properties get a rating from A+ (best) to G (worst) and a score.

The better the rating and score, the lower your property's carbon emissions are likely to be.

# How this property compares to others

Properties similar to this one could have ratings:

| If newly built                   | 13 A |
|----------------------------------|------|
| If typical of the existing stock | 52 C |