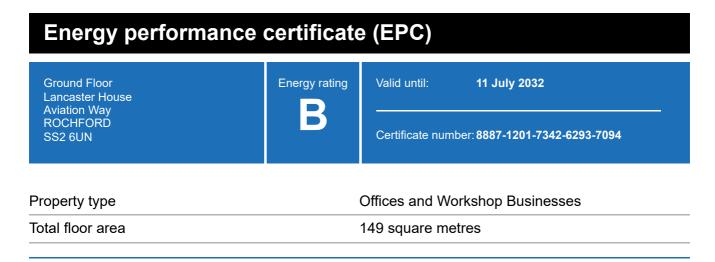

## **Energy rating and score**

This property's energy rating is B.

Properties get a rating from A+ (best) to G (worst) and a score.

The better the rating and score, the lower your property's carbon emissions are likely to be.