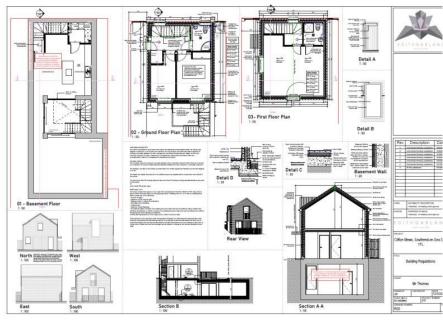

## The Planning has been Granted for a 3-bed detached House. (Planning REF: 20/02041/FUL)

### ACCOMODATION

|                  | SQ. FT. | SQ. M. |
|------------------|---------|--------|
| Building<br>Area | 2,500   | 232    |

TOTAL 2,500 232