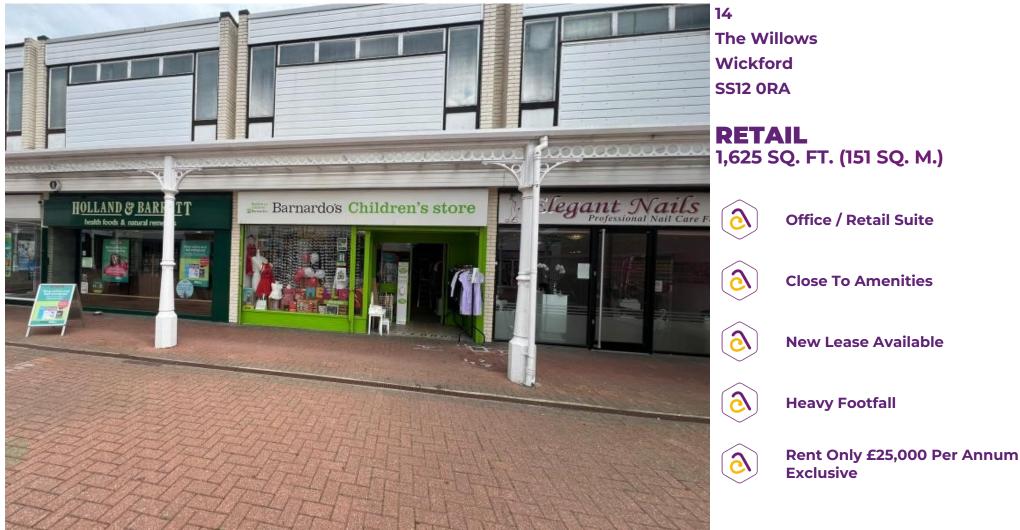

# WICKFORD

# **DESCRIPTION AND LOCATION**

The premises is situated next to Holland and Barrett and in close proximity to Boots Chemist and New Look. Located in the heart of The Willows Shopping Centre on Wickford High Street, the unit is also near the Wickford Community Centre and its adjoining car park.

The property features a glazed frontage with a roller shutter securing the entrance. Inside, it boasts laminated wood flooring, a suspended ceiling, and restroom facilities.

## ACCOMODATION

|              | SQ.FT. | SQ.M. |
|--------------|--------|-------|
| Ground Floor | 1,022  | 95    |
| First Floor  | 603    | 56    |

TOTAL 1,625 151