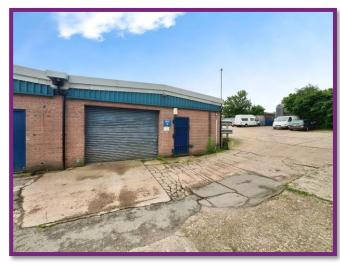

### **DESCRIPTION AND LOCATION**

The Priory Industrial Estate, located off Stock Road, boasts an industrial unit featuring metal roller shutters and concrete floors. It is currently undergoing renovations, including a new roof. Additionally, the unit will be newly decorated upon completion of the refurbishment.