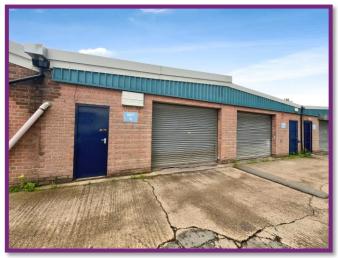

### **DESCRIPTION AND LOCATION**

The Priory Industrial Estate, located off Stock Road, boasts an industrial unit featuring metal roller shutters and concrete floors. It is currently undergoing renovations, including a new roof. Additionally, the unit will be newly decorated upon completion of the refurbishment.

### TO LET

Priory Industrial Estate, Stock Road, Southend-on-Sea Essex SS2 5QL

INDUSTRIAL UNITS 505 SQ.FT. ( 46.9 SQ.M.) To 990 SQ.FT. ( 91.9 SQ.M.)

**Industrial Park** 

**Roller shutters** 

Min Eaves 2.9m to Max Eaves 4.2m