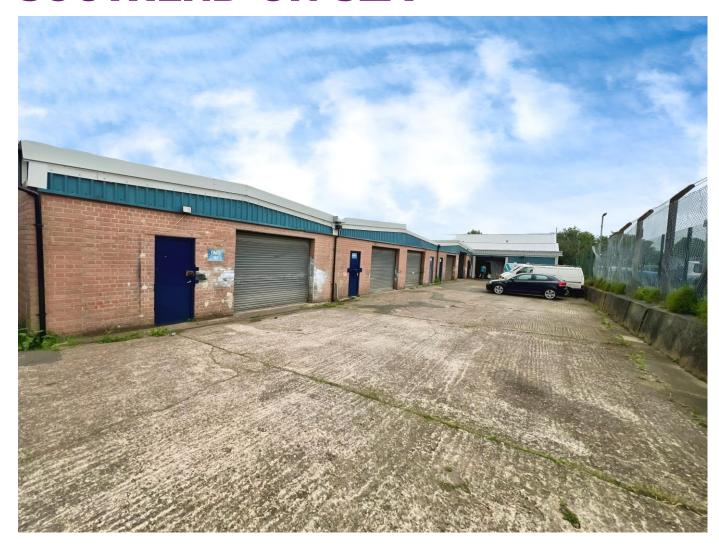

### TO LET

Priory Industrial Estate, Stock Road, Southend-on-Sea Essex SS2 5QL

INDUSTRIAL UNITS 505 SQ.FT. ( 46.9 SQ.M.) To 990 SQ.FT. ( 91.9 SQ.M.)

**Industrial Park** 

**Roller shutters** 

Min Eaves 2.9m to Max Eaves 4.2m

### **DESCRIPTION AND LOCATION**

The Priory Industrial Estate, located off Stock Road, boasts an industrial unit featuring metal roller shutters and concrete floors. It is currently undergoing renovations, including a new roof. Additionally, the unit will be newly decorated upon completion of the refurbishment.