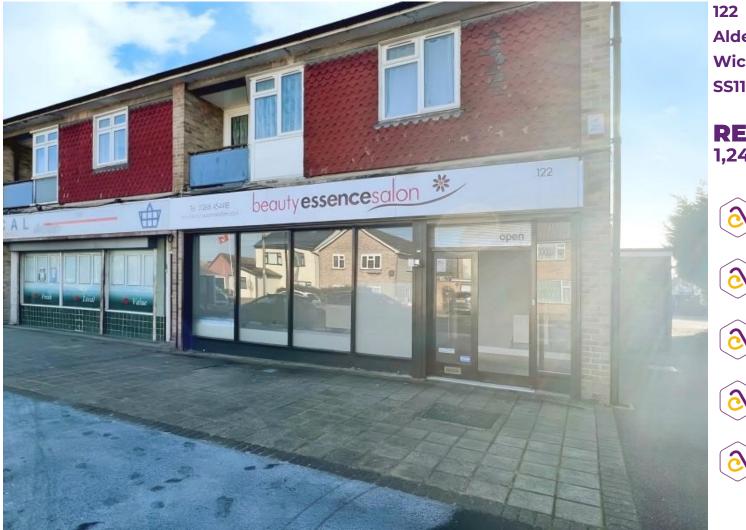

# **TO LET**

**Alderney Gardens** Wickford **SS117JP** 

RETAIL 1,240 SQ. FT. (115 SQ. M.)

Situated in a residential area

3 x office / treatment rooms

Less than 1 mile to Wickford **Town Centre** 

New lease availble

# **DESCRIPTION AND LOCATION**

This office is located in a busy area with heavy footfall & vehicular traffic. A 5-minute drive from Wickford train station, it offers excellent connectivity to central Southend and extends to London City.

The property features ground-floor office space with the potential for alternative retail use. The shop front is UPVC double-glazed, with laminated flooring and a suspended ceiling. Additionally, it includes a toilet and a kitchenette at the rear.