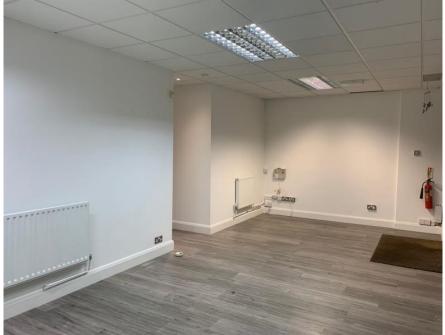

The property features ground-floor office space with the potential for alternative retail use. The shop front is UPVC double-glazed, with laminated flooring and a suspended ceiling. Additionally, it includes a toilet and a kitchenette at the rear.