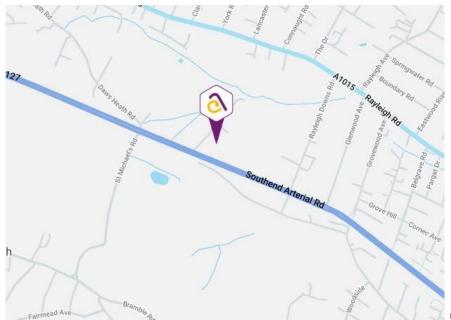

## **DESCRIPTION AND LOCATION**

The secure vard entered through a large access way just off the Arterial A127 Southend bound.