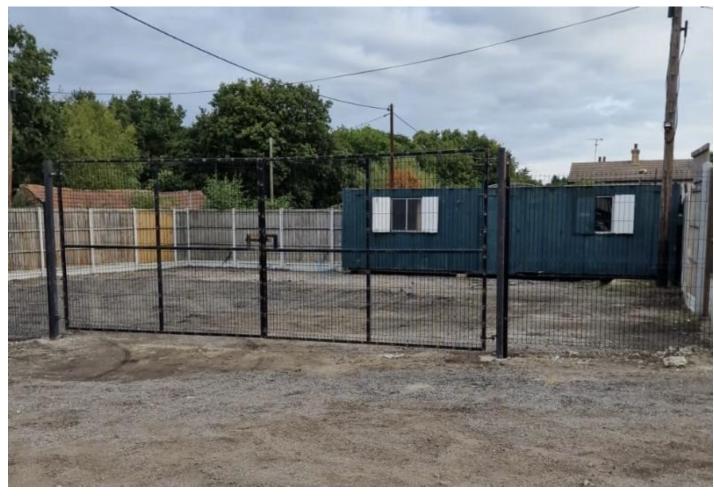

## **DESCRIPTION AND LOCATION**

The secure vard entered through a large access way just off the Arterial A127 Southend bound.

#### **ACCOMODATION**

SQ. FT. SQ. M.

TOTAL 3.337