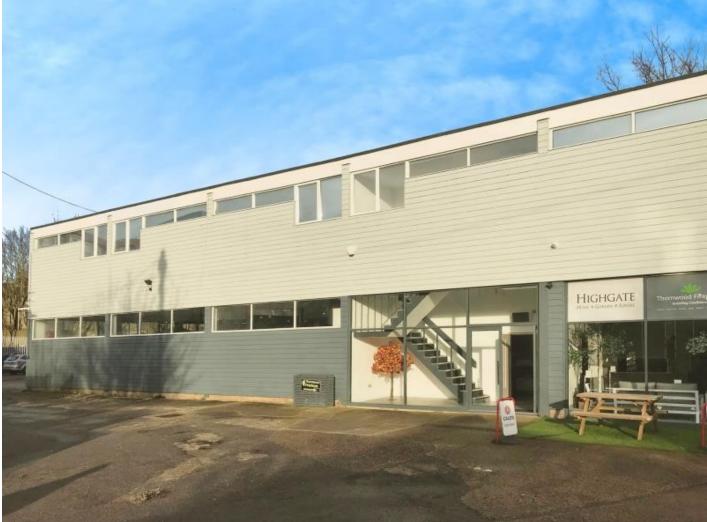

## TO LET

327 Southchurch Road Southend-on-Sea SSI 2PE

**OFFICE** 1,582 SQ. FT. (147 SQ. M.)

**Office Suite** 

**Parking Up to 6 Cars** 

**Close to Amenities** 

**Kitchenette & WC** 

Rent Only £24,000 Per Annum Exclusive

### **DESCRIPTION AND LOCATION**

This standalone industrial property is situated at the rear of Southchurch Road, accessed via a driveway near the junction with Bournemouth Park Road.

The main office area boasts a spacious, modern open-plan design, accompanied by two internal private offices/meeting rooms/boardrooms. Additional amenities include a personal kitchen, shared male and female toilet facilities, LED lighting, air-conditioning for a comfortable and functional work environment, and onsite parking for up to six cars.