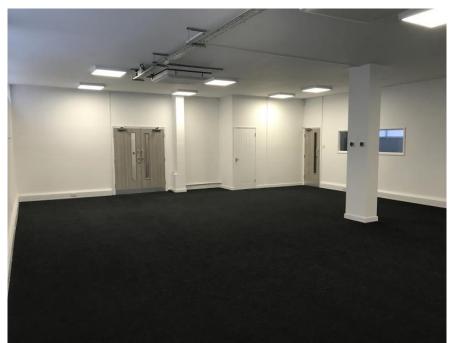

### **DESCRIPTION AND LOCATION**

This standalone industrial property is situated at the rear of Southchurch Road, accessed via a driveway near the junction with Bournemouth Park Road.

The main office area boasts a spacious, modern open-plan design, accompanied by two internal private offices/meeting rooms/boardrooms. Additional amenities include a personal kitchen, shared male and female toilet facilities, LED lighting, air-conditioning for a comfortable and functional work environment, and onsite parking for up to six cars.

#### **FLOOR PLAN**