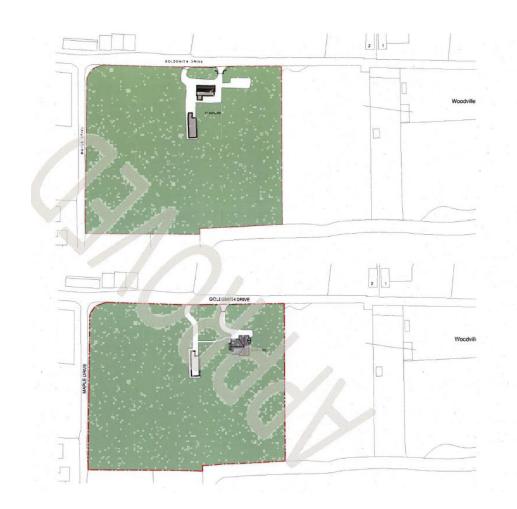

# **DEVLOPMENT/INVESTMENT**Site Area 3.5 ACRES (1.37 HA)

## **DESCRIPTION AND LOCATION**

The property is situated on Goldsmith Drive in Rayleigh, nestled within an expansive residential plot in the green belt area off Hullbridge Road. To the north and east, the site is bordered by open farmland, while residential properties lie to the south and west. It is conveniently located approximately 2 miles from Rayleigh Station and about 2.1 miles from Rayleigh Town Centre.