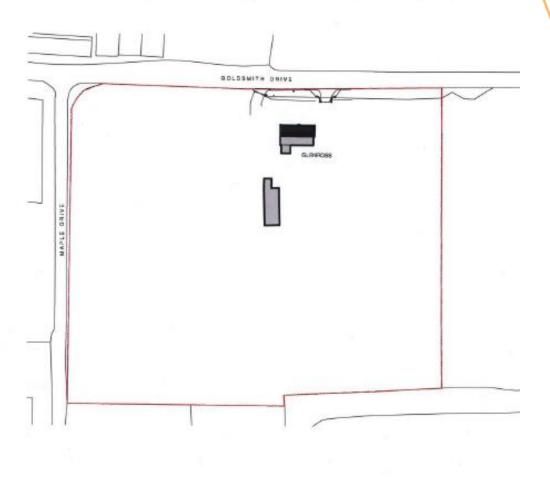

# **DEVLOPMENT/INVESTMENT**Site Area 3.5 ACRES (1.37 HA)

## **DESCRIPTION AND LOCATION**

The property is situated on Goldsmith Drive in Rayleigh, nestled within an expansive residential plot in the green belt area off Hullbridge Road. To the north and east, the site is bordered by open farmland, while residential properties lie to the south and west. It is conveniently located approximately 2 miles from Rayleigh Station and about 2.1 miles from Rayleigh Town Centre.

This detached bungalow is set on approximately 3.5 acres of unoverlooked land, offering exceptional privacy and tranquility. With planning permission granted in 2017 (reference: 17/00753/FUL), the property presents significant potential for development or expansion. The bungalow is accessible through three separate entrance ways, enhancing convenience and accessibility.

### **ACCOMMODATION**

**TOTAL Approx: 3.5 Acres** 