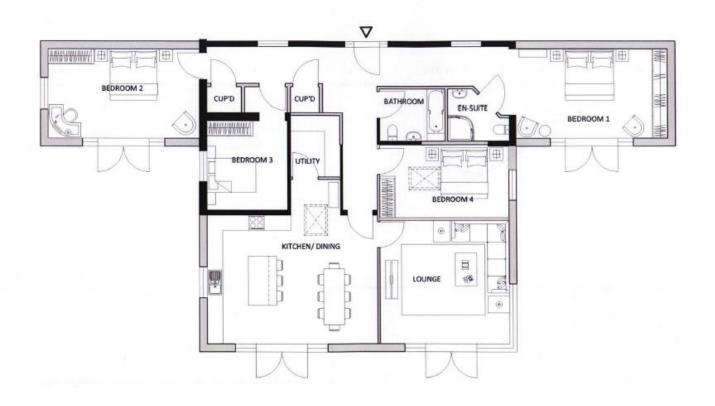

This detached bungalow is set on approximately 3.5 acres of unoverlooked land, offering exceptional privacy and tranquility. With planning permission granted in 2017 (reference: 17/00753/FUL), the property presents significant potential for development or expansion. The bungalow is accessible through three separate entrance ways, enhancing convenience and accessibility.

### **ACCOMMODATION**

**TOTAL Approx: 3.5 Acres** 