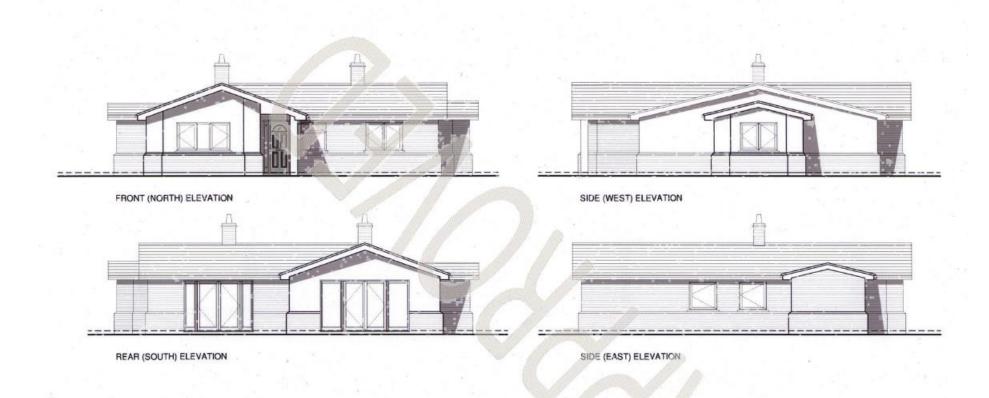

This detached bungalow is set on approximately 3.5 acres of unoverlooked land, offering exceptional privacy and tranquility. With planning permission granted in 2017 (reference: 17/00753/FUL), the property presents significant potential for development or expansion. The bungalow is accessible through three separate entrance ways, enhancing convenience and accessibility.