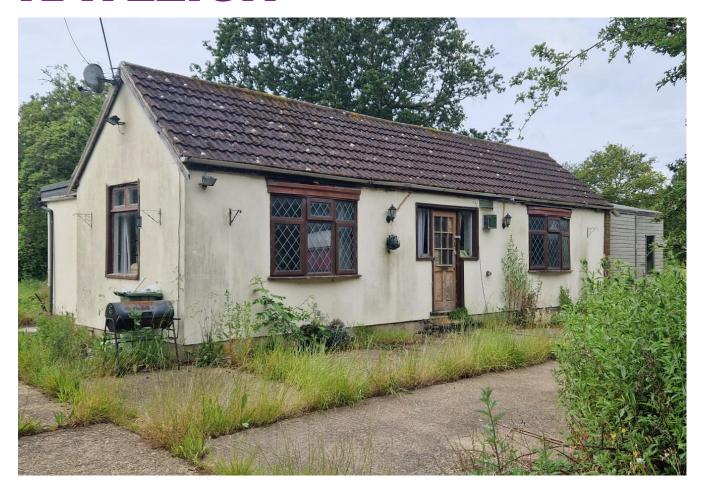

## **DESCRIPTION AND LOCATION**

The property is situated on Goldsmith Drive in Rayleigh, nestled within an expansive residential plot in the green belt area off Hullbridge Road. To the north and east, the site is bordered by open farmland, while residential properties lie to the south and west. It is conveniently located approximately 2 miles from Rayleigh Station and about 2.1 miles from Rayleigh Town Centre.

This detached bungalow is set on approximately 3.5 acres of unoverlooked land, offering exceptional privacy and tranquility. With planning permission granted in 2017 (reference: 17/00753/FUL), the property presents significant potential for development or expansion. The bungalow is accessible through three separate entrance ways, enhancing convenience and accessibility.