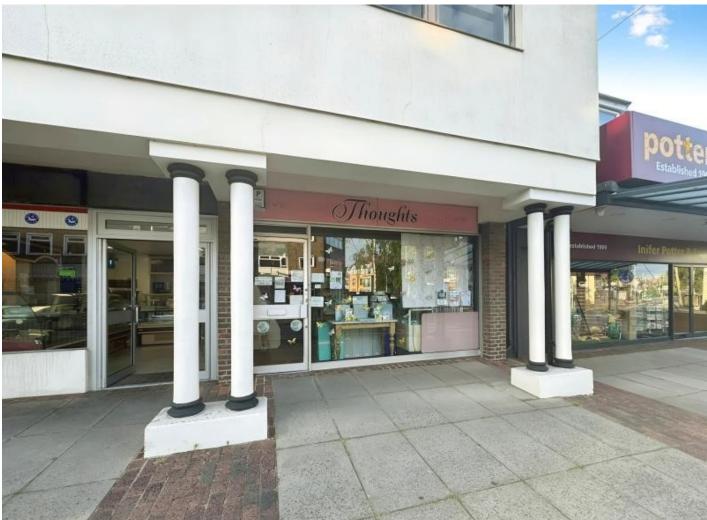

# TO LET

10 Main Road Hockley SS5 4QS

**RETAIL** 659 SQ. FT. (61 SQ. M.)

**Retail Shop** 

**Parking To The Rear** 

**Close to Amenities** 

**New Lease Available** 

Rent Only £12,500 Per Annum Exclusive

# **DESCRIPTION AND LOCATION**

The property is situated on the busy Main Road, Hockley which is a popular trading location and a main throughfare to and from Rayleigh and Rochford. Hockley train station is just a short walk away with direct routes into London.

The large ground floor shop comprises of an open retail unit to the front which leads to a kitchenette and W.C. The property affords parking to the rear.