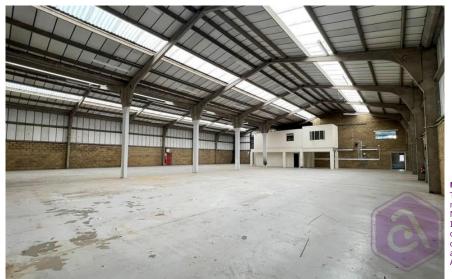

The property comprises an end-terrace concrete portal frame industrial warehouse with office accommodation provided at ground and first floor level. The unit has an eaves height of approximately 7.8m and benefits from a single roller shutter loading door to the front of the premises and a large forecourt.

The premises provide a clean and tidy unit with ample office space.