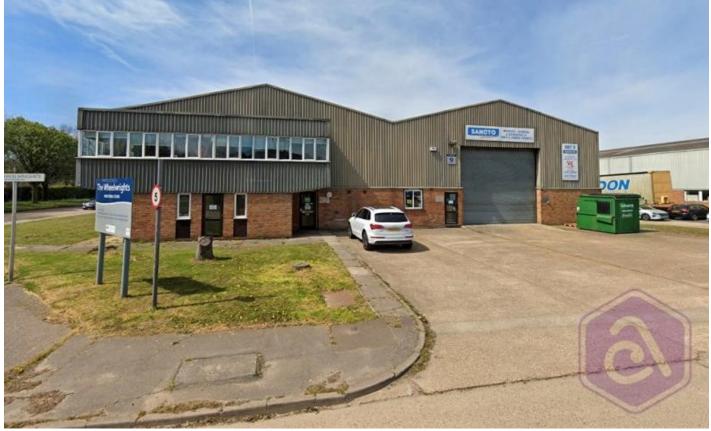

### **DESCRIPTION AND LOCATION**

The unit is located on the Temple Farm Industrial Estate in Southend. The location affords simple access to the A127 which is approximately 1 mile away. Southend Airport is also close by being only 2 miles distant.

The property comprises an end-terrace concrete portal frame industrial warehouse with office accommodation provided at ground and first floor level. The unit has an eaves height of approximately 7.8m and benefits from a single roller shutter loading door to the front of the premises and a large forecourt.