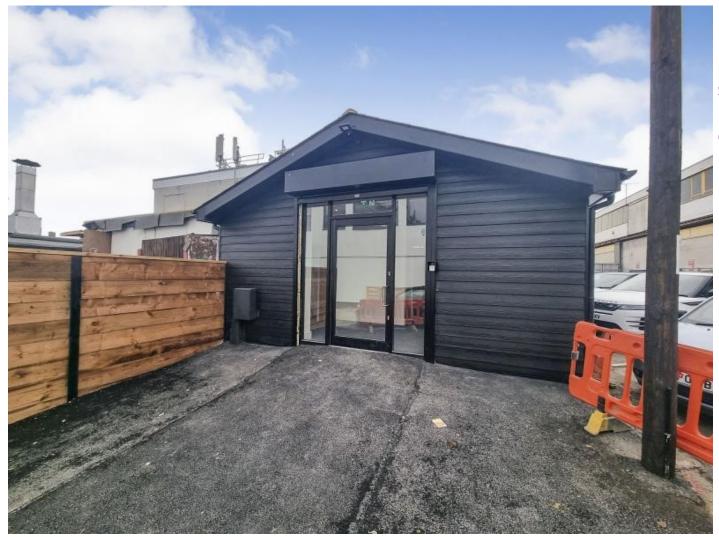

### **DESCRIPTION AND LOCATION**

Detached office building situated to the rear of Shafers Arcade and Specialist House on the High Road in Benfleet near Tarpots.

The premises comprise of a newly fitted open plan office with three glass partitioned offices, all benefiting from air conditioning, LED lighting, and fitted carpets. To the rear are male and female W.Cs and a kitchenette. The property also benefits from two allocated parking spaces.