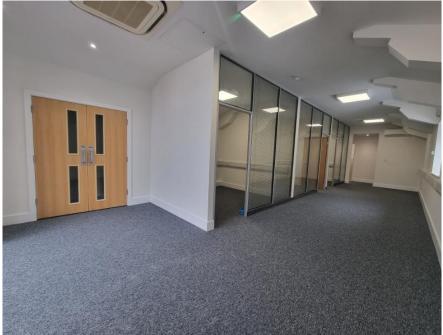

### **DESCRIPTION AND LOCATION**

Detached office building situated to the rear of Shafers Arcade and Specialist House on the High Road in Benfleet near Tarpots.

The premises comprise of a newly fitted open plan office with three glass partitioned offices, all benefiting from air conditioning, LED lighting, and fitted carpets. To the rear are male and female W.Cs and a kitchenette. The property also benefits from two allocated parking spaces.

#### **FLOOR PLAN**