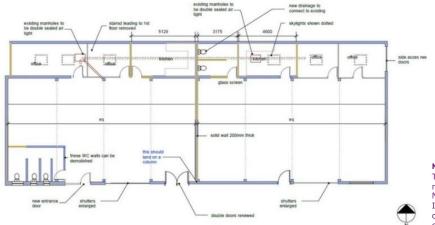

Discover this exceptional opportunity to acquire a freehold industrial unit spanning approximately 3.600 sq.ft. However, the property could be split to provide 2 units of approximately 1,800 sq.ft each. Recently acquired by our client, this unit is undergoing extensive refurbishment to provide a premium workspace. The upgrades encompass both interior and exterior enhancements. Additionally, the unit features a spacious forecourt area, offering ample parking spaces for your convenience.

#### **ACCOMODATION**

|           | SQ. FT. | SQ. M. |
|-----------|---------|--------|
| Warehouse | 3,600   | 334    |
| TOTAL     | 3,600   | 334    |
|           |         |        |