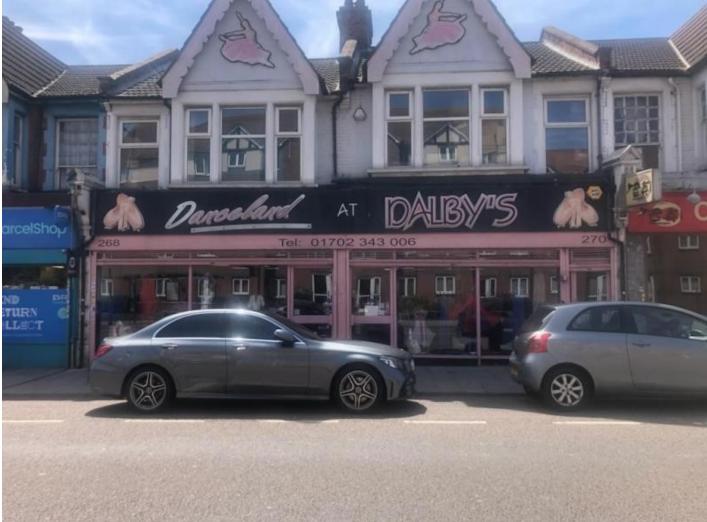

# **WESTCLIFF-ON-SEA**

## **FOR SALE**

268-270 London Road Westcliff-on-Sea SSO 7JG

**RETAIL** 4,306 SQ. FT. (400 SQ. M.)

**Double Fronted Shop** 

Vacant Possession Upon Completion

Office / Storage On Ground & First Floor

**Busy Footfall & Vehicular Traffic** 

### **DESCRIPTION AND LOCATION**

On the southern side of the A13 London Road within 500 metres of Hamlet Court Road and Westcliff railway station.

Within a parade of mixed retail and office users and in an area that has seen recent development.

The building is currently arranged as one ground floor commercial units with large storage to the first floor. We understand that previously the property was two shops and two flats, We believe that once the property has been refurbished, it will make an ideal investment.