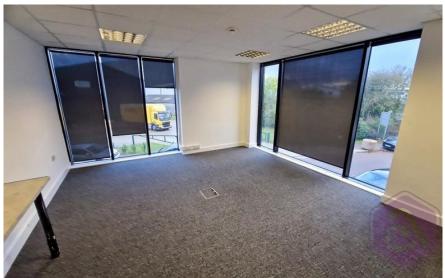

### OFFICE

255 SQ. FT. (24 SQ. M.)

MODERN OFFICE DEVELOPMENT

**ON-SITE CAR PARKING** 

CLOSE TO LONDON SOUTHEND AIRPORT

**NEW LEASE AVAILABLE** 

RENT ONLY £7,650 PER ANNUM INCLUSIVE

**SOUTHEND OFFICE 01702 343060** 

### **DESCRIPTION AND LOCATION**

The offices are fully serviced with the use of a shared kitchen and ladies and male W.C's. Communal areas are cleaned on a weekly basis.

Further benefits include 8 person passenger lift, air conditioning (untested), and one car park space per office. There is plenty of parking on the road if needed.

#### **ACCOMODATION**

|      | SQ.FT | SQ.M |
|------|-------|------|
| Area | 255   | 24   |

| TOTAL | 255 | 24 |  |
|-------|-----|----|--|
|       |     |    |  |