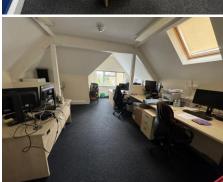

The first floor of the original building, is arranged to provide two large offices overlooking London Road, with a further two large offices overlooking Southview Drive, and a small server room. A further staircase from the landing gives access into the converted loft room, which is an L-shaped office, built into the eaves of the building.

An internal staircase leads to the extension, which provides a further 7 offices serviced from a central corridor with a kitchen and x2 WCs. The meeting rooms and main offices have air-conditioning and heating is via gas boiler and radiators. We would suggest an early viewing for this unique detached property with private undercover parking, which has been owned and occupied by the current owners for 46 years, so has not been available to the market in all this time.