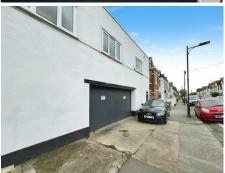

### **DESCRIPTION AND LOCATION**

We are inviting offers for this prestigious large, detached office building, situated in a prominent position at the corner of London Road and Southview Drive in Westcliff-on-Sea, Essex.

Uniquely for this area, the property also contains a large garage for offstreet parking measuring 1413 sq. ft. (currently used for storage), as well as a forecourt, fronting Southview Drive, which the current owners unofficially use for parking a further 4 vehicles. The property is of traditional construction and comprises a two-storey office building, with a small loft conversion forming an additional office. There is a large, two-storey flat roofed extension to the rear of the premises, fronting Southview Drive.

The main access to the offices is from the London Road frontage, which leads into a large reception with modern meeting rooms off of it.

The staircase to the 1st and 2nd floors is situated behind the glazed reception area, where there is also a corridor giving access to a large open plan office with a kitchen and WCs containing a shower opposite. A small internal staircase leads into the garage.