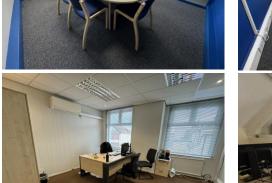

The main access to the offices is from the London Road frontage, which leads into a large reception with modern meeting rooms off of it.

The staircase to the 1st and 2nd floors is situated behind the glazed reception area, where there is also a corridor giving access to a large open plan office with a kitchen and WCs containing a shower opposite. A small internal staircase leads into the garage.

The first floor of the original building, is arranged to provide two large offices overlooking London Road, with a further two large offices overlooking Southview Drive, and a small server room. A further staircase from the landing gives access into the converted loft room, which is an L-shaped office, built into the eaves of the building.

An internal staircase leads to the extension, which provides a further 7 offices serviced from a central corridor with a kitchen and x2 WCs. The meeting rooms and main offices have air-conditioning and heating is via gas boiler and radiators. We would suggest an early viewing for this unique detached property with private undercover parking, which has been owned and occupied by the current owners for 46 years, so has not been available to the market in all this time.