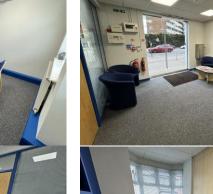

The main access to the offices is from the London Road frontage, which leads into a large reception with modern meeting rooms off of it.

The staircase to the 1st and 2nd floors is situated behind the glazed reception area, where there is also a corridor giving access to a large open plan office with a kitchen and WCs containing a shower opposite. A small internal staircase leads into the garage.