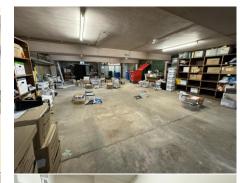

Uniquely for this area, the property also contains a large garage for offstreet parking measuring 1413 sq. ft. (currently used for storage), as well as a forecourt, fronting Southview Drive, which the current owners unofficially use for parking a further 4 vehicles. The property is of traditional construction and comprises a two-storey office building, with a small loft conversion forming an additional office. There is a large, two-storey flat roofed extension to the rear of the premises, fronting Southview Drive.