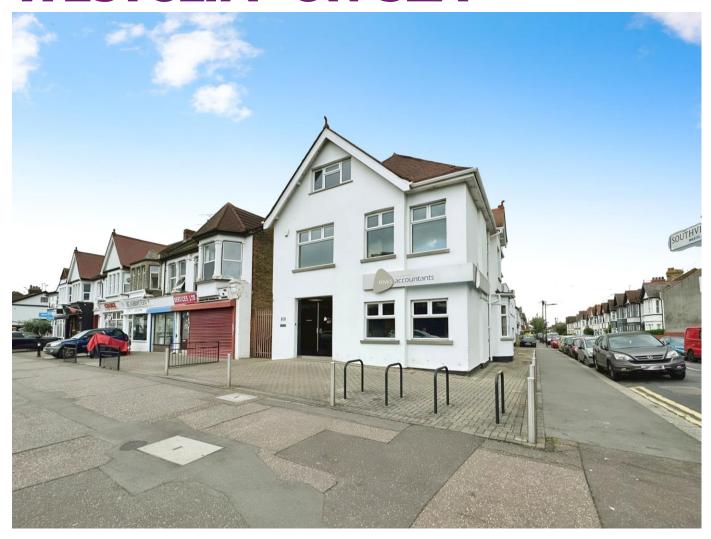

### **DESCRIPTION AND LOCATION**

We are inviting offers for this prestigious large, detached office building, situated in a prominent position at the corner of London Road and Southview Drive in Westcliff-on-Sea, Essex.

Uniquely for this area, the property also contains a large garage for offstreet parking measuring 1413 sq. ft. (currently used for storage), as well as a forecourt, fronting Southview Drive, which the current owners unofficially use for parking a further 4 vehicles. The property is of traditional construction and comprises a two-storey office building, with a small loft conversion forming an additional office. There is a large, two-storey flat roofed extension to the rear of the premises, fronting Southview Drive.

The main access to the offices is from the London Road frontage, which leads into a large reception with modern meeting rooms off of it.

The staircase to the 1st and 2nd floors is situated behind the glazed reception area, where there is also a corridor giving access to a large open plan office with a kitchen and WCs containing a shower opposite. A small internal staircase leads into the garage.