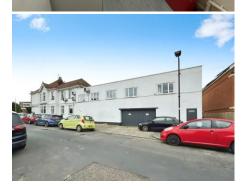

### **DESCRIPTION AND LOCATION**

We are inviting offers for this prestigious large, detached office building, situated in a prominent position at the corner of London Road and Southview Drive in Westcliff-on-Sea, Essex.

Uniquely for this area, the property also contains a large garage for offstreet parking measuring 1413 sq. ft. (currently used for storage), as well as a forecourt, fronting Southview Drive, which the current owners unofficially use for parking a further 4 vehicles. The property is of traditional construction and comprises a two-storey office building, with a small loft conversion forming an additional office. There is a large, two-storey flat roofed extension to the rear of the premises, fronting Southview Drive.