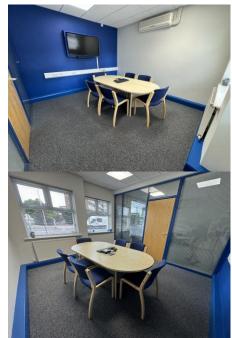

The main access to the offices is from the London Road frontage, which leads into a large reception with modern meeting rooms off of it.

The staircase to the 1st and 2nd floors is situated behind the glazed reception area, where there is also a corridor giving access to a large open plan office with a kitchen and WCs containing a shower opposite. A small internal staircase leads into the garage.

An internal staircase leads to the extension, which provides a further 7 offices serviced from a central corridor with a kitchen and x2 WCs. The meeting rooms and main offices have air-conditioning and heating is via gas boiler and radiators. We would suggest an early viewing for this unique detached property with private undercover parking, which has been owned and occupied by the current owners for 46 years, so has not been available to the market in all this time.