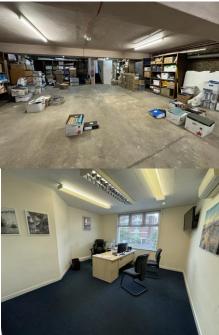

Uniquely for this area, the property also contains a large garage for offstreet parking measuring 1413 sq. ft. (currently used for storage), as well as a forecourt, fronting Southview Drive, which the current owners unofficially use for parking a further 4 vehicles. The property is of traditional construction and comprises a two-storey office building, with a small loft conversion forming an additional office. There is a large, two-storey flat roofed extension to the rear of the premises, fronting Southview Drive.

The main access to the offices is from the London Road frontage, which leads into a large reception with modern meeting rooms off of it.

The staircase to the 1st and 2nd floors is situated behind the glazed reception area, where there is also a corridor giving access to a large open plan office with a kitchen and WCs containing a shower opposite. A small internal staircase leads into the garage.

The first floor of the original building, is arranged to provide two large offices overlooking London Road, with a further two large offices overlooking Southview Drive, and a small server room. A further staircase from the landing gives access into the converted loft room, which is an L-shaped office, built into the eaves of the building.

An internal staircase leads to the extension, which provides a further 7 offices serviced from a central corridor with a kitchen and x2 WCs. The meeting rooms and main offices have air-conditioning and heating is via gas boiler and radiators. We would suggest an early viewing for this unique detached property with private undercover parking, which has been owned and occupied by the current owners for 46 years, so has not been available to the market in all this time.