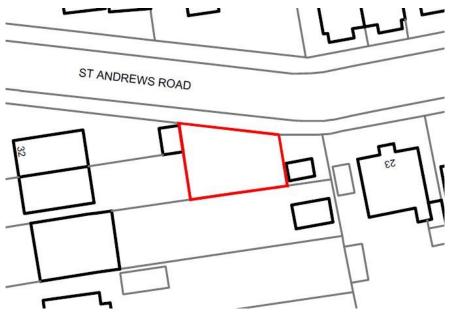

### DEVELOPMENT 1,350 SQ. FT. (125 SQ. M.)

**Potential Development Site** 

Freehold

Plot Extends Over 1,350 SQ.FT

**Sought-After Residential** Location

Offers In Excess Of £65,000

Ayers & Cruiks

SOUTHEND OFFICE 01702 343060 **CHELMSFORD OFFICE** 01245 202555

#### ACCOMODATION

|           | SQ. FT. | SQ. M. |  |
|-----------|---------|--------|--|
| Site Area | 1,350   | 125    |  |

TOTAL 1,350 125