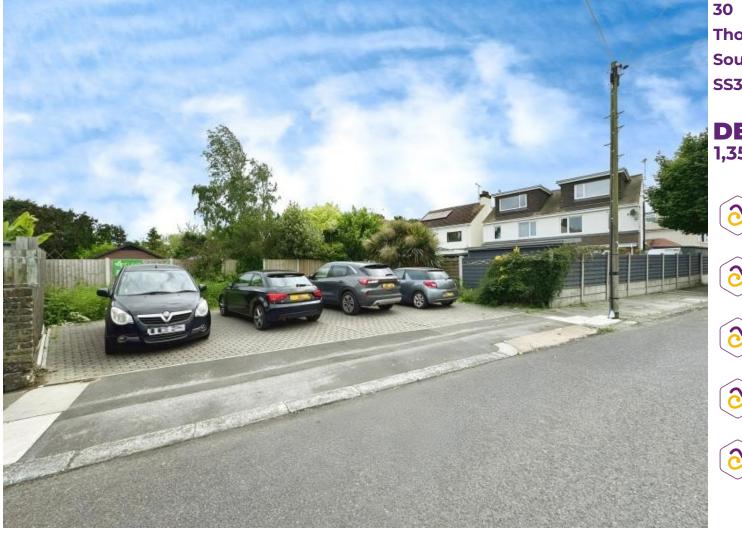

### **DESCRIPTION AND LOCATION**

The setting takes place in Thorpedean Gardens, nestled within a sought-after residential neighborhood. Conveniently, it sits just a mile away from Shoeburyness Station and Shoebury Beach. Moreover, its proximity to Hinguar Community Primary School and Nursery adds to its appeal, while nearby establishments like Lidl and Dominos Pizza offer added convenience.

There's a potential development opportunity, subject to planning approval.