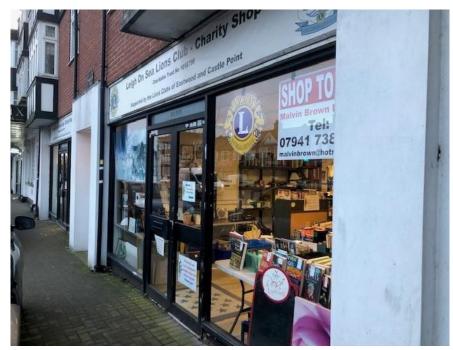

# **DESCRIPTION AND LOCATION**

The property is situated on the busy London Road A13 in a very popular parade in Leigh on sea, which is the main thoroughfare through to Southend on Sea.

The ground floor double fronted shop comprises a mainly open plan retail area with an office to the rear and a storeroom with a toilet and kitchen.