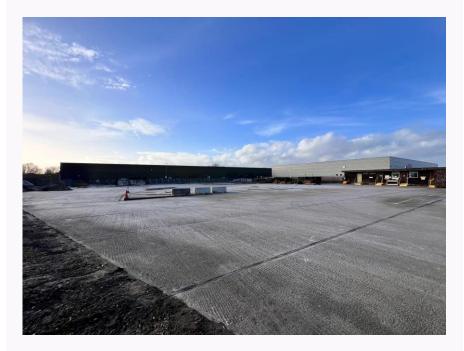

# **DESCRIPTION AND LOCATION**

Situated towards the end of Stock Road at its junction with Chandlers Way on the Temple Farm Industrial Estate Is this cleared concrete surfaced yard.

This site has been cleared, with just a few buildings located at the extreme northeast corner providing staff facilities, including toilets and the electrical inlet.

# **ACCOMODATION**

| SQ.FT         | SQ.M        |
|---------------|-------------|
| 21,780 SQ.FT. | 2,023 SQ.M. |