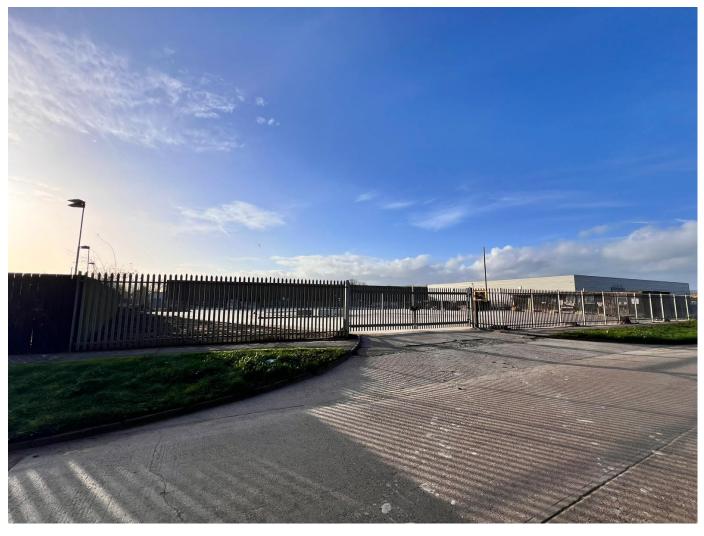

# **DESCRIPTION AND LOCATION**

Situated towards the end of Stock Road at its junction with Chandlers Way on the Temple Farm Industrial Estate Is this cleared concrete surfaced yard.

This site has been cleared, with just a few buildings located at the extreme northeast corner providing staff facilities, including toilets and the electrical inlet.

# **ACCOMODATION**

| SQ.FT         | SQ.M        |
|---------------|-------------|
| 21,780 SQ.FT. | 2,023 SQ.M. |