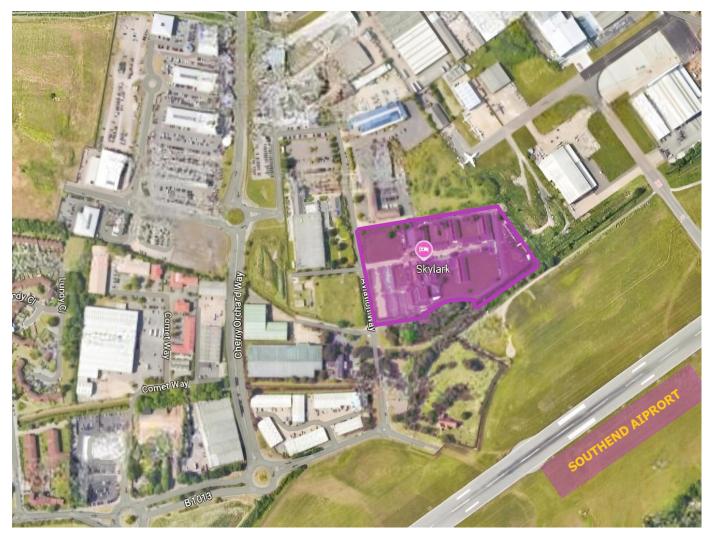

### **DESCRIPTION AND LOCATION**

The site lies to the northwest of Southend On Sea town, within 4.5 miles of Rayleigh town centre and within a mile of the A127 Arterial Road. The site is in a premier location at the entrance to Aviation Way, opposite is the Athenaeum club and Jaguar Land Rover.

Formerly the iconic Zero 6 Nightclub the buildings were built by the Budge Brothers back in 1972. Subsequently becoming a successful hotel and function suite. The site extends to approx. 6.34 acres with massive potential for development either leisure or employment uses – interested parties must make their own enquires of Southend City Councils planning department.

In excess of 6.34 acres with only 20% building site coverage. There is extensive parking to both the front and side of the buildings.