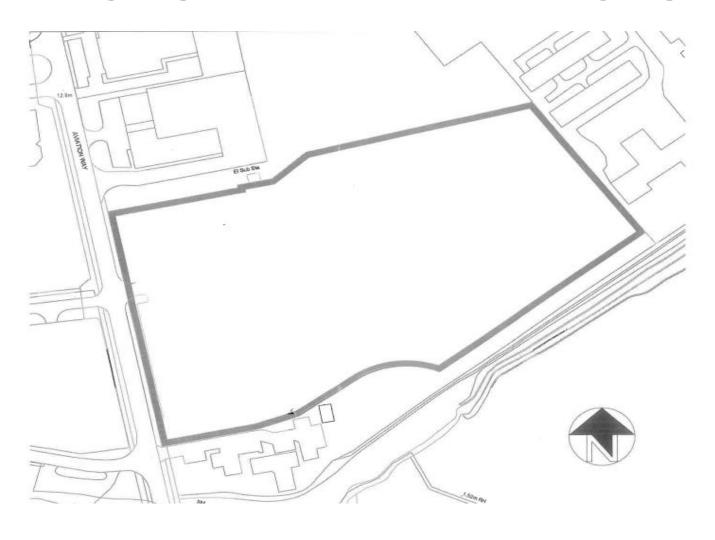

In excess of 6.34 acres with only 20% building site coverage. There is extensive parking to both the front and side of the buildings.