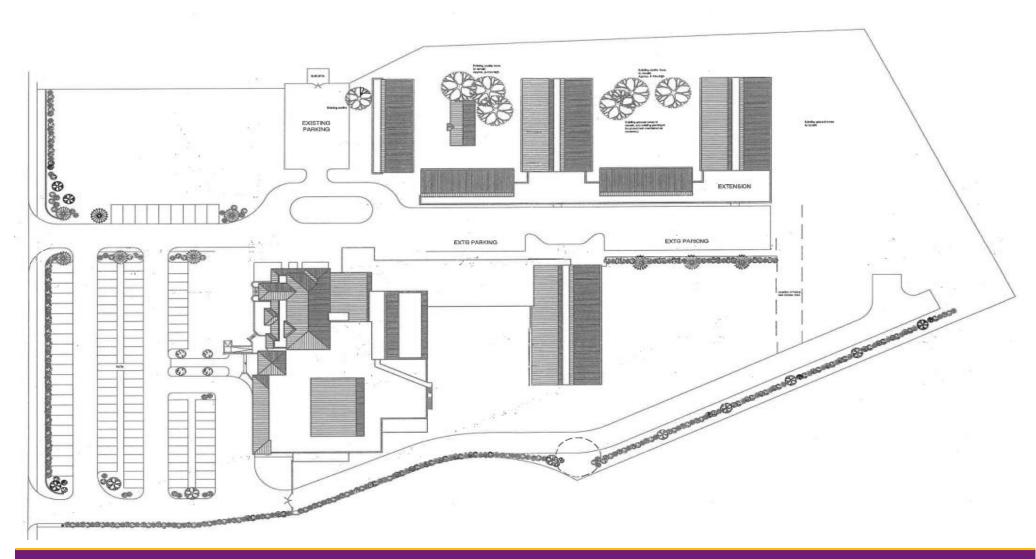

#### **ACCOMMODATION**

Approx 55,000 sq.ft of built area (Not Measured).

Comprising mostly single storey accommodation of 72 bedrooms meeting rooms, offices, two smaller function rooms, restaurant and bar, enormous function suite all connected to W/C's, cloakrooms and kitchen. The Guest Rooms are between two buildings.

In excess of 6.34 acres with only 20% building site coverage. There is extensive parking to both the front and side of the buildings.