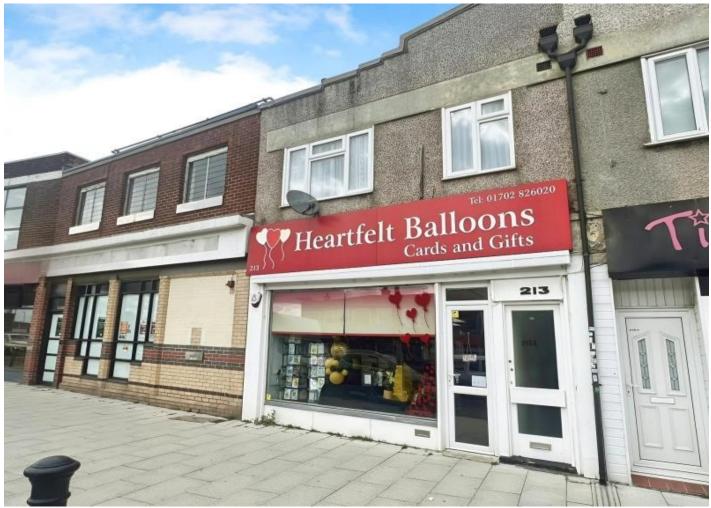

### **DESCRIPTION AND LOCATION**

Ground-floor retail/office space nestled along Hadleigh's High Street, esteemed neighbors such as McDonald's, Ladbrokes, and Morrisons, all within easy reach of bus stops.

This versatile space offers a predominantly open-plan layout with sales and office areas. Towards the rear, there is a storage area, complete with its own W.C. and kitchenette.

The premises consist of a two-bedroom first-floor flat, with Bedroom 1 spanning 11.87 square meters. Bedroom 2 offering 6.6 square meters of space, the Lounge extending over 13.2 square meters, the Kitchen providing 12.29 square meters, and the Shower room occupying 3.8 square meters.