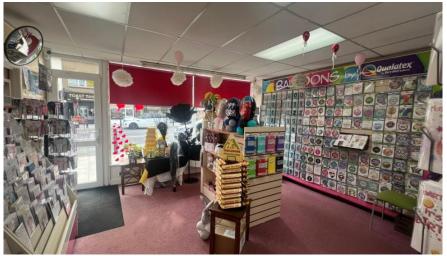

This versatile space offers a predominantly open-plan layout with sales and office areas. Towards the rear, there is a storage area, complete with its own W.C. and kitchenette.

The premises consist of a two-bedroom first-floor flat, with Bedroom 1 spanning 11.87 square meters. Bedroom 2 offering 6.6 square meters of space, the Lounge extending over 13.2 square meters, the Kitchen providing 12.29 square meters, and the Shower room occupying 3.8 square meters.