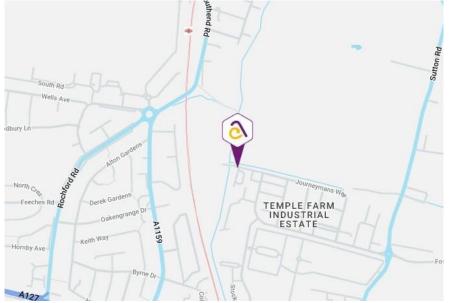

### **DESCRIPTION AND LOCATION**

Situated within Brookside Centre, this mid-terrace industrial unit occupies a prime spot within Temple Farm Industrial Estate. Benefiting from easy access to the Al27 and close proximity to Southend Airport, the estate enjoys convenient road accessibility.