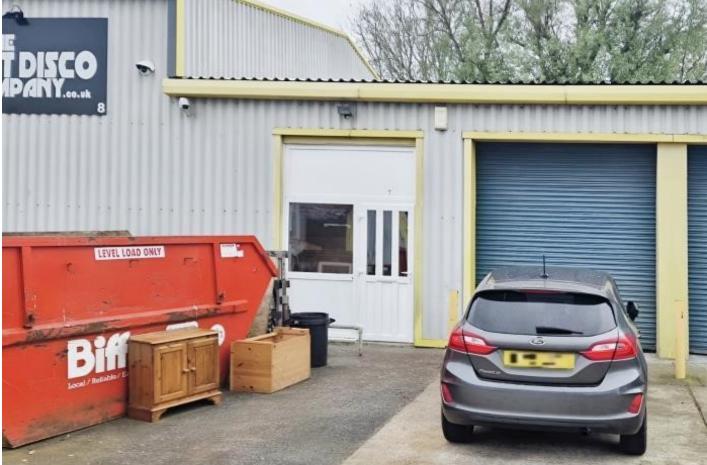

### **DESCRIPTION AND LOCATION**

Situated within Brookside Centre, this mid-terrace industrial unit occupies a prime spot within Temple Farm Industrial Estate. Benefiting from easy access to the Al27 and close proximity to Southend Airport, the estate enjoys convenient road accessibility.

The property features a portal frame construction, and entry is facilitated through a roller shutter and pedestrian entrance door.

## INDUSTRIAL

1,130 SQ. FT. (105 SQ. M.)

**Established Industrial Estate** 

**Roller Shutter** 

**Parking To Front** 

**New Lease Available** 

Rent Only £14,000 Per Annum Exclusive

**SOUTHEND OFFICE 01702 343060** 