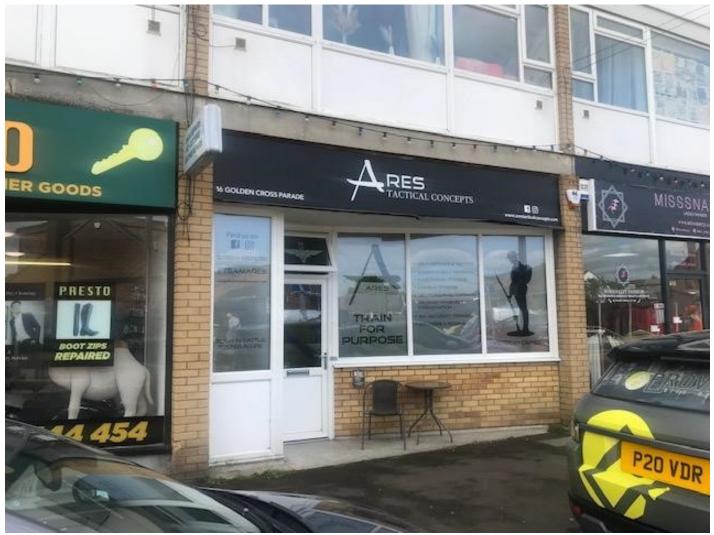

## TO LET

16 Golden Cross Parade Ashingdon Road Rochford SS4 1UB

**RETAIL** 501 SQ. FT. (47 SQ. M.)

**Prominent retail parade** 

**Close to Southend Airport** 

New lease available

Units would suit a variety of uses STP

## **DESCRIPTION AND LOCATION**

Situated on a prominent retail parade of comprising of 13 units anchored by a new Co-Op convenience store with numerous local occupiers. The parade is located in a busy and affluent residential area close to Southend Airport, Rochford Town Centre, 3 miles north of Southend on Sea and offers good transport links to central London by both road and rail.

The premises comprise a open retail area benefitting from suspended ceiling with LED lighting, carpet tiles, kitchenette, W.C. rear access and a double glazed shop front. The property would suit a variety of uses including A1, A2, A3, A4 and A5 subject to any relevant planning consents.