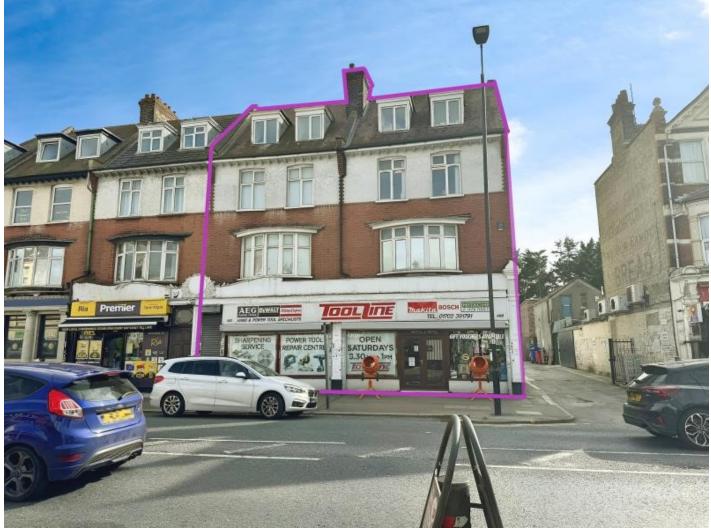

### **DESCRIPTION AND LOCATION**

Situated along old A13 London road, the primary route to Southend city center, this property spans four floors. Currently, the ground floor is leased under an agreement set to expire on 31st of December 2028, with a passing rent of £17,500 per annum.

The ground floor features an open-plan retail shop, while the three floors above are available for offers. Additionally, the property boasts a spacious car park, with two designated spaces allocated to the ground floor tenant.