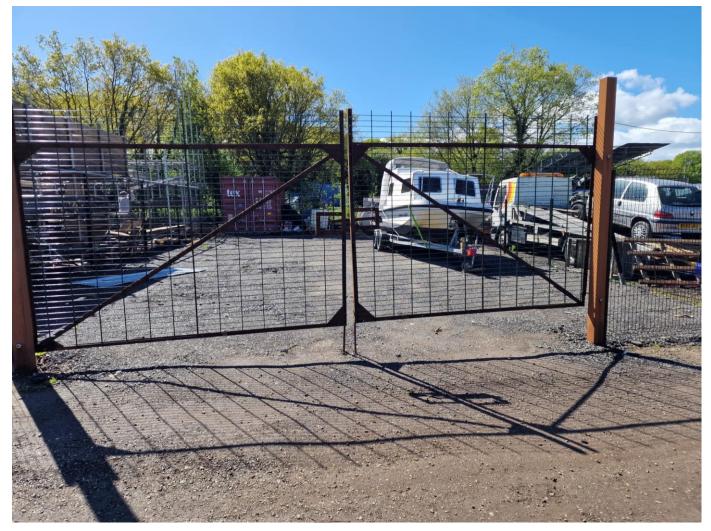

### **DESCRIPTION AND LOCATION**

The yard is located just off the Arterial A127 Road Southend bound.

The secured site which is entered through a large access way. The surface area is laid with road plannings. It also benefits from electric, water and there are communal toilet facilities.

#### **ACCOMMODATION**

| Yard   | Size                       | Price      |
|--------|----------------------------|------------|
| Yard 7 | 2,583 sq. ft<br>(240 sq.m) | £10,800 PA |