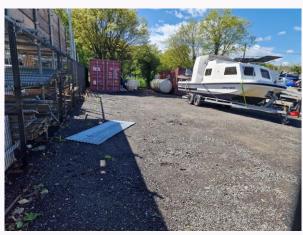

### **DESCRIPTION AND LOCATION**

The yard is located just off the Arterial A127 Road Southend bound.

The secured site which is entered through a large access way. The surface area is laid with road plannings. It also benefits from electric, water and there are communal toilet facilities.

#### **ACCOMMODATION**

| Yard   | Size                       | Price      |
|--------|----------------------------|------------|
| Yard 7 | 2,583 sq. ft<br>(240 sq.m) | £10,800 PA |