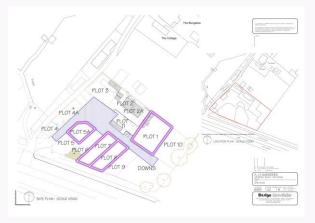

#### **ACCOMMODATION**

| Yard   | Size                       | Price      |
|--------|----------------------------|------------|
| Yard 7 | 2,583 sq. ft<br>(240 sq.m) | £10,800 PA |