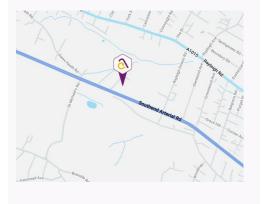

### **DESCRIPTION AND LOCATION**

The yard is located just off the Arterial A127 Road Southend bound.

The secured site which is entered through a large access way. The surface area is laid with road plannings. It also benefits from electric, water and there are communal toilet facilities.