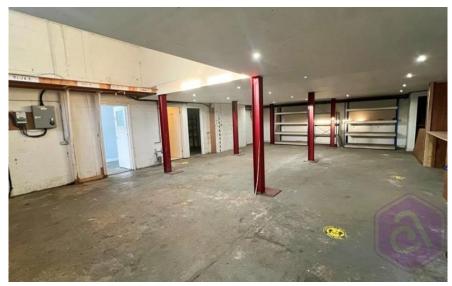

# **DESCRIPTION AND LOCATION**

This commercial unit situated along Charfleets Road with versatile workspace. Nestled within a managed and gated complex, the property offers security and organized access. The ground floor is dedicated to a functional warehouse space with convenient roller shutter access, facilitating the smooth movement of goods. Accompanying this, occupants or tenants can benefit from kitchenette and WC facilities on the same level. The first floor of the unit is tailored for office and additional storage space, providing a separate environment for administrative tasks. Mirroring the convenience below, the first floor boasts a kitchenette and WC facilities, promoting a self-contained and efficient working environment.

# ACCOMODATION

|           | SQ. FT. | SQ. M. |
|-----------|---------|--------|
| Warehouse | 1,425   | 132    |
| Office    | 1,290   | 120    |

TOTAL 2,715 252