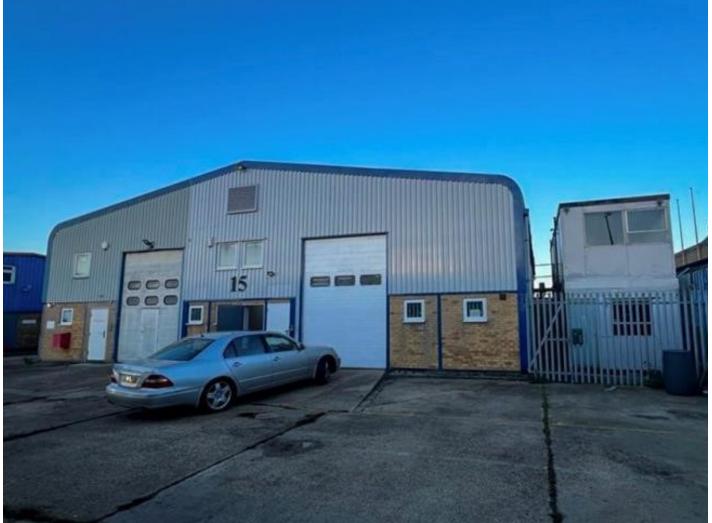

# FOR SALE

International Business Park 15 Charfleets Road Canvey Island SS8 0SG

**INDUSTRIAL** 2,715 SQ. FT. (252 SQ. M.)

2

**Industrial Unit** 

First Floor Office and Storage

Kitchenette facilities and WC facilities

# **DESCRIPTION AND LOCATION**

This commercial unit situated along Charfleets Road with versatile workspace. Nestled within a managed and gated complex, the property offers security and organized access. The ground floor is dedicated to a functional warehouse space with convenient roller shutter access, facilitating the smooth movement of goods. Accompanying this, occupants or tenants can benefit from kitchenette and WC facilities on the same level. The first floor of the unit is tailored for office and additional storage space, providing a separate environment for administrative tasks. Mirroring the convenience below, the first floor boasts a kitchenette and WC facilities, promoting a self-contained and efficient working environment.