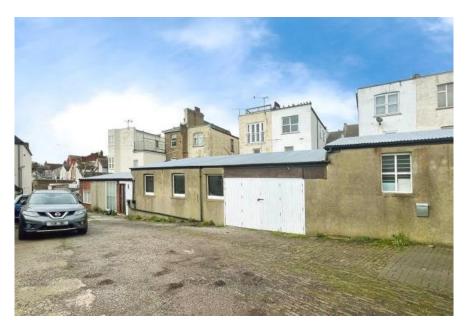

## **DESCRIPTION AND LOCATION**

Situated on Seaforth Road, within easy walking distance to both Westcliff Station and Hamlet Court Road. The premises consist of a warehouse serving as a garage, an additional industrial area with a first-floor store, an office space, and a separate storage unit. Additionally, it offers a generous forecourt area, providing communal access to all units, as well as a communal WC. With its versatile layout, the property holds significant potential for development, subject to planning approval.