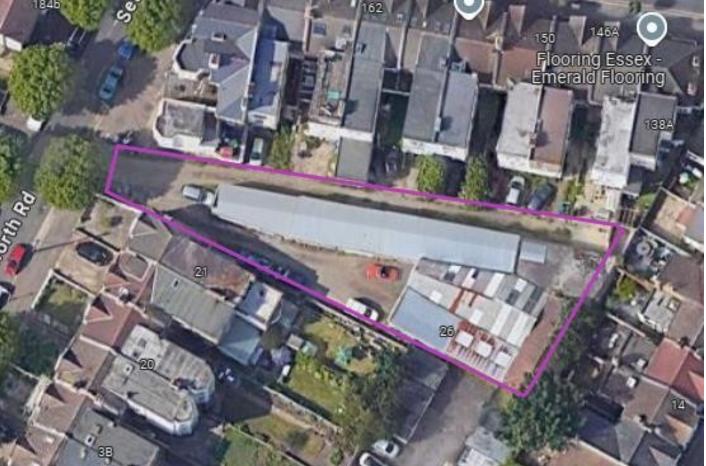

## **DESCRIPTION AND LOCATION**

Situated on Seaforth Road, within easy walking distance to both Westcliff Station and Hamlet Court Road. The premises consist of a warehouse serving as a garage, an additional industrial area with a first-floor store, an office space, and a separate storage unit. Additionally, it offers a generous forecourt area, providing communal access to all units, as well as a communal WC. With its versatile layout, the property holds significant potential for development, subject to planning approval.

#### **ACCOMODATION**

|           | SQ. FT. | SQ. M. |
|-----------|---------|--------|
| Warehouse | 5,643   | 524    |
| Forecourt | 1,357   | 126    |
| TOTAL     | 7,000   | 650    |