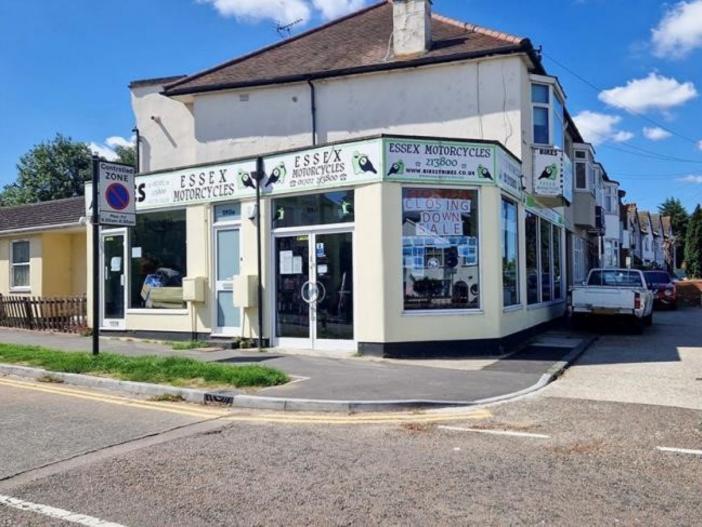

### **DESCRIPTION AND LOCATION**

Situated on a bold corner position on A127 (Prince Avenue), the main road in and out of the city of Southend on Sea.

The property is a ground floor shop with a detached storage unit to the rear, the property has a double glazed shop front, two entrance doors, Historically the property has been a motorcycle shop for many years. The property also comes with the freehold of the first floor flat that has been solid off on a long lease.