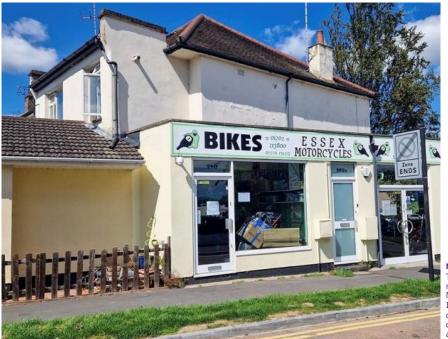

### **DESCRIPTION AND LOCATION**

Situated on a bold corner position on A127 (Prince Avenue), the main road in and out of the city of Southend on Sea.

The property is a ground floor shop with a detached storage unit to the rear, the property has a double glazed shop front, two entrance doors, Historically the property has been a motorcycle shop for many years. The property also comes with the freehold of the first floor flat that has been solid off on a long lease.