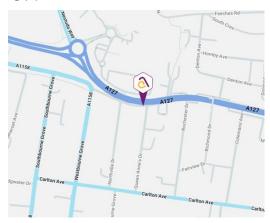

### **DESCRIPTION AND LOCATION**

Situated on a bold corner position on A127 (Prince Avenue), the main road in and out of the city of Southend on Sea.

The property is a ground floor shop with a detached storage unit to the rear, the property has a double glazed shop front, two entrance doors, Historically the property has been a motorcycle shop for many years. The property also comes with the freehold of the first floor flat that has been solid off on a long lease.