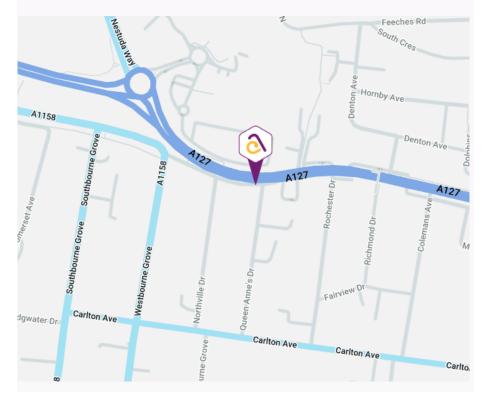

## **DESCRIPTION AND LOCATION**

Situated on a bold corner position on A127 (Prince Avenue), the main road in and out of the city of Southend on Sea

The property is a ground floor shop with a detached storage unit to the rear, the property has a double glazed shop front, two entrance doors, Historically the property has been a motorcycle shop for many years.