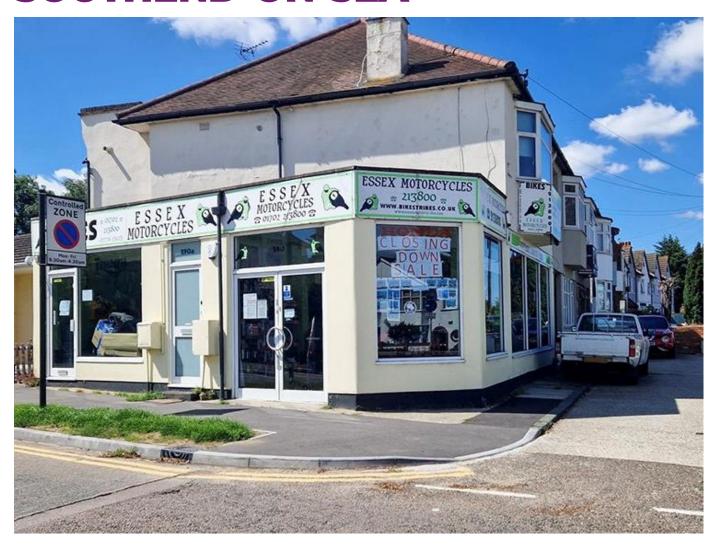

# **SOUTHEND-ON-SEA**

## **DESCRIPTION AND LOCATION**

Situated on a bold corner position on A127 (Prince Avenue), the main road in and out of the city of Southend on Sea

The property is a ground floor shop with a detached storage unit to the rear, the property has a double glazed shop front, two entrance doors, Historically the property has been a motorcycle shop for many years.