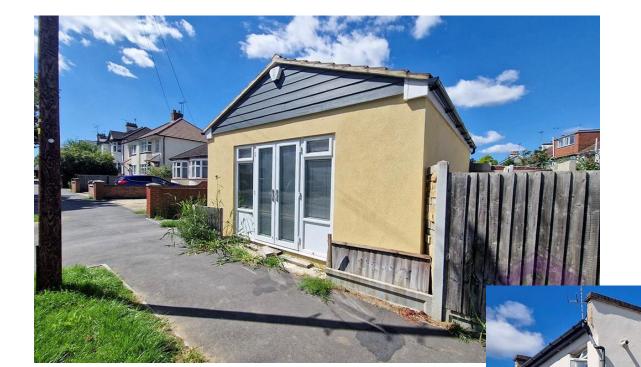

## **DESCRIPTION AND LOCATION**

Situated on a bold corner position on A127 (Prince Avenue), the main road in and out of the city of Southend on Sea

The property is a ground floor shop with a detached storage unit to the rear, the property has a double glazed shop front, two entrance doors, Historically the property has been a motorcycle shop for many years.

| ACCOMMODATION |                              |
|---------------|------------------------------|
| sq. ft.       | sq. m.                       |
| 805           | 74.8                         |
| 293           | 27.3                         |
| 1098          | 102.1                        |
|               | <b>sq. ft.</b><br>805<br>293 |