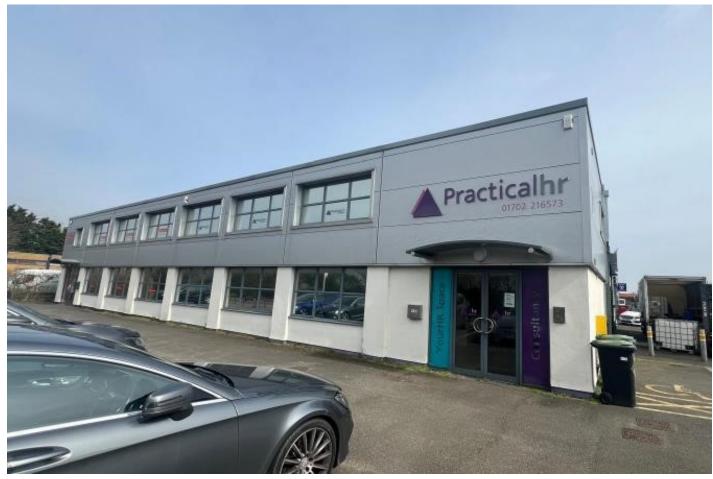

## **DESCRIPTION AND LOCATION**

The office suite is located on the Star Lane Industrial Estate, which is located to the north-east of Southend on Sea, approx. 5 miles from Southend Town Centre.

The two-story building features self-contained units with tiled flooring in the reception area and fitted carpet in the remaining offices. The ground floor includes a reception area, a disabled WC, kitchenette, and meeting rooms/offices/boardroom. The first floor comprises another WC, two smaller offices, two larger offices, and an open-plan area. Amenities include dado trunking, air conditioning, suspended ceilings, and an intercom system.

Additionally, there are six allocated parking spaces at the front and four allocated parking spaces at the rear of the property.