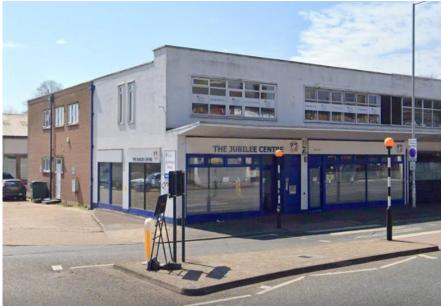

## TO LET

112-114 Southchurch Road Southend-on-Sea SS1 2LX

**RETAIL** 565 SQ. FT. (52 SQ. M.)

**Prominent Corner Position** 

3

6

Prime Position In Southchurch Road

Allocated Parking To The Rear

### **DESCRIPTION AND LOCATION**

A retail or office unit is located at the intersection of Southchurch Road, in close proximity to Southend High Street and the Victoria Plaza Shopping Centre. Nearby establishments include Metro Bank, Subway, Slug & Lettuce, Specsavers, and Ladbrokes. Additionally, it's conveniently situated near Southend Victoria station and Southend's bus depot.