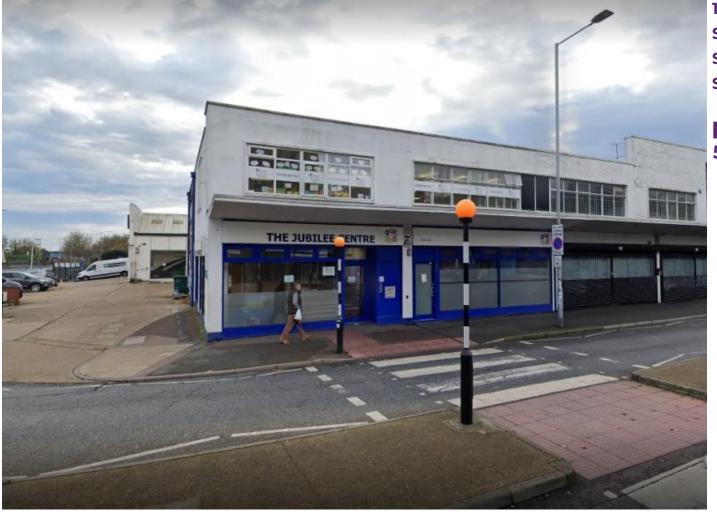

## TO LET

112-114 Southchurch Road Southend-on-Sea SS1 2LX

**RETAIL** 565 SQ. FT. (52 SQ. M.)

**Prominent Corner Position** 

3

6

Prime Position In Southchurch Road

Allocated Parking To The Rear

### **DESCRIPTION AND LOCATION**

A retail or office unit is located at the intersection of Southchurch Road, in close proximity to Southend High Street and the Victoria Plaza Shopping Centre. Nearby establishments include Metro Bank, Subway, Slug & Lettuce, Specsavers, and Ladbrokes. Additionally, it's conveniently situated near Southend Victoria station and Southend's bus depot.