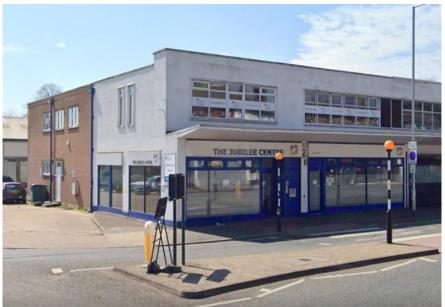

## **DESCRIPTION AND LOCATION**

A retail or office unit is located at the intersection of Southchurch Road, in close proximity to Southend High Street and the Victoria Plaza Shopping Centre. Nearby establishments include Metro Bank, Subway, Slug & Lettuce, Specsavers, and Ladbrokes. Additionally, it's conveniently situated near Southend Victoria station and Southend's bus depot.

The retail or office space, includes a predominantly open-plan layout with its own restroom facilities in both shops. There are designated parking spaces at the back of the building.