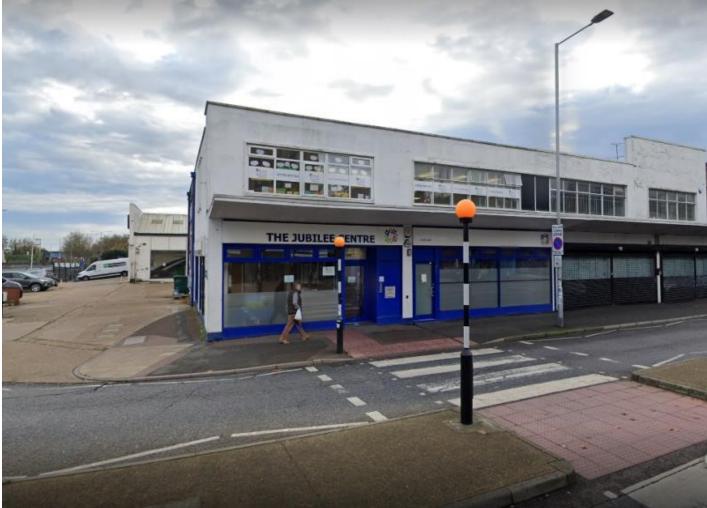

## **DESCRIPTION AND LOCATION**

A retail or office unit is located at the intersection of Southchurch Road, in close proximity to Southend High Street and the Victoria Plaza Shopping Centre. Nearby establishments include Metro Bank, Subway, Slug & Lettuce, Specsavers, and Ladbrokes. Additionally, it's conveniently situated near Southend Victoria station and Southend's bus depot.

The retail or office space, includes a predominantly open-plan layout with its own restroom facilities in both shops. There are designated parking spaces at the back of the building.