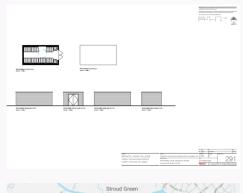

The site is approximately 1.27 Acres and has planning to provide a 93 bedroom care home.

The design and development of the care home has been carefully developed with the assistance from an existing care home provider. The provider has given advise and guidance during detailed design development stages. The development will provide large private rooms and a number of communal facilities with varied layouts and décor to allow flexibility in the community.

The building will provide a mix of 'luxury' suites, all with en suite facilities. Long/wide corridors will provide rest/break areas to prevent potential exhaustion. The width will provide adequate passing at all points providing a 2.2m wide corridor throughout with localised widening.

The care home is situated over Basement, ground, first, second and third floors totalling 60,622 sq. ft. (5,632 sq. m.)

Planning reference number 23/00248/REM