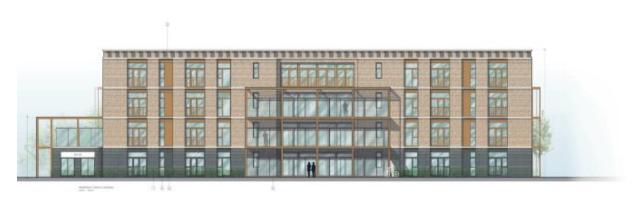

The site is approximately 1.27 Acres and has planning to provide a 93 bedroom care home.

The design and development of the care home has been carefully developed with the assistance from an existing care home provider. The provider has given advise and guidance during detailed design development stages. The development will provide large private rooms and a number of communal facilities with varied layouts and décor to allow flexibility in the community.

The building will provide a mix of 'luxury' suites, all with en suite facilities. Long/wide corridors will provide rest/break areas to prevent potential exhaustion. The width will provide adequate passing at all points providing a 2.2m wide corridor throughout with localised widening.

The care home is situated over Basement, ground, first, second and third floors totalling 60,622 sq. ft. (5,632 sq. m.)

Planning reference number 23/00248/REM