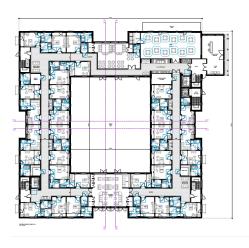

The site is approximately 1.27 Acres and has planning to provide a 93 bedroom care home.

The design and development of the care home has been carefully developed with the assistance from an existing care home provider. The provider has given advise and guidance during detailed design development stages. The development will provide large private rooms and a number of communal facilities with varied layouts and décor to allow flexibility in the community.

The building will provide a mix of 'luxury' suites, all with en suite facilities. Long/wide corridors will provide rest/break areas to prevent potential exhaustion. The width will provide adequate passing at all points providing a 2.2m wide corridor throughout with localised widening.

It has been designed to offer an internal courtvard space for safe and secure amenity whilst offering an area of formally landscaped external area to allow visiting family members to enjoy with loved ones. These will be landscaped to a high quality and ensure a variation of amenity is provided. The site will also offer external space at roof level with high level screens that will enable occupants to see out but will ensure that they are safe and secure.

The care home is situated over Basement, ground, first, second and third floors totalling 60,622 sq. ft. (5,632 sq. m.)

Planning reference number 23/00248/REM