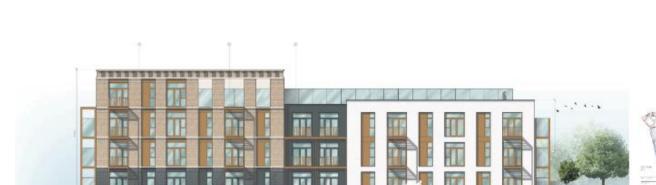

The site is approximately 1.27 Acres and has planning to provide a 93 bedroom care home.

The design and development of the care home has been carefully developed with the assistance from an existing care home provider. The provider has given advise and guidance during detailed design development stages. The development will provide large private rooms and a number of communal facilities with varied layouts and décor to allow flexibility in the community.

It has been designed to offer an internal courtvard space for safe and secure amenity whilst offering an area of formally landscaped external area to allow visiting family members to enjoy with loved ones. These will be landscaped to a high quality and ensure a variation of amenity is provided. The site will also offer external space at roof level with high level screens that will enable occupants to see out but will ensure that they are safe and secure.

The care home is situated over Basement, ground, first, second and third floors totalling 60,622 sq. ft. (5,632 sq. m.)

Planning reference number 23/00248/REM