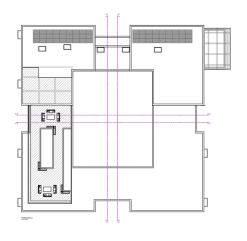

It has been designed to offer an internal courtvard space for safe and secure amenity whilst offering an area of formally landscaped external area to allow visiting family members to enjoy with loved ones. These will be landscaped to a high quality and ensure a variation of amenity is provided. The site will also offer external space at roof level with high level screens that will enable occupants to see out but will ensure that they are safe and secure.

The care home is situated over Basement, ground, first, second and third floors totalling 60,622 sq. ft. (5,632 sq. m.)

Planning reference number 23/00248/REM