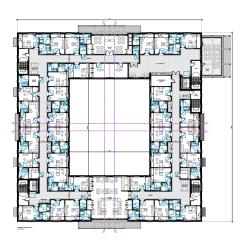

The site is approximately 1.27 Acres and has planning to provide a 93 bedroom care home.

The design and development of the care home has been carefully developed with the assistance from an existing care home provider. The provider has given advise and guidance during detailed design development stages. The development will provide large private rooms and a number of communal facilities with varied layouts and décor to allow flexibility in the community.

The building will provide a mix of 'luxury' suites, all with en suite facilities. Long/wide corridors will provide rest/break areas to prevent potential exhaustion. The width will provide adequate passing at all points providing a 2.2m wide corridor throughout with localised widening.

It has been designed to offer an internal courtvard space for safe and secure amenity whilst offering an area of formally landscaped external area to allow visiting family members to enjoy with loved ones. These will be landscaped to a high quality and ensure a variation of amenity is provided. The site will also offer external space at roof level with high level screens that will enable occupants to see out but will ensure that they are safe and secure.

The care home is situated over Basement, ground, first, second and third floors totalling 60,622 sq. ft. (5,632 sq. m.)

Planning reference number 23/00248/REM