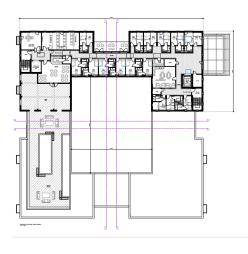

The site is approximately 1.27 Acres and has planning to provide a 93 bedroom care home.

The design and development of the care home has been carefully developed with the assistance from an existing care home provider. The provider has given advise and guidance during detailed design development stages. The development will provide large private rooms and a number of communal facilities with varied layouts and décor to allow flexibility in the community.

The building will provide a mix of 'luxury' suites, all with en suite facilities. Long/wide corridors will provide rest/break areas to prevent potential exhaustion. The width will provide adequate passing at all points providing a 2.2m wide corridor throughout with localised widening.

It has been designed to offer an internal courtvard space for safe and secure amenity whilst offering an area of formally landscaped external area to allow visiting family members to enjoy with loved ones. These will be landscaped to a high quality and ensure a variation of amenity is provided. The site will also offer external space at roof level with high level screens that will enable occupants to see out but will ensure that they are safe and secure.

The care home is situated over Basement, ground, first, second and third floors totalling 60,622 sq. ft. (5,632 sq. m.)

Planning reference number 23/00248/REM