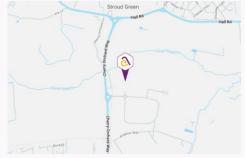

### **DESCRIPTION AND LOCATION**

The site is situated just off of Cherry Orchard Way, a short distance of the A127 and Southend Airport and approx. 1.5 miles west of Rochford Town Centre and 4 miles east of Rayleigh Town Centre.