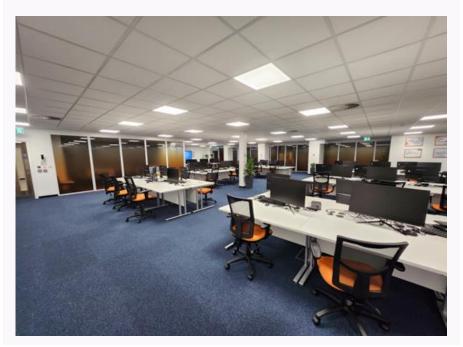

The internal specification includes carpet tiling, raised access floors, suspended ceilings with recessed LED lighting, comfort cooling, 8person lift, kitchen, ground floor reception and WCs on all floors subject to terms.