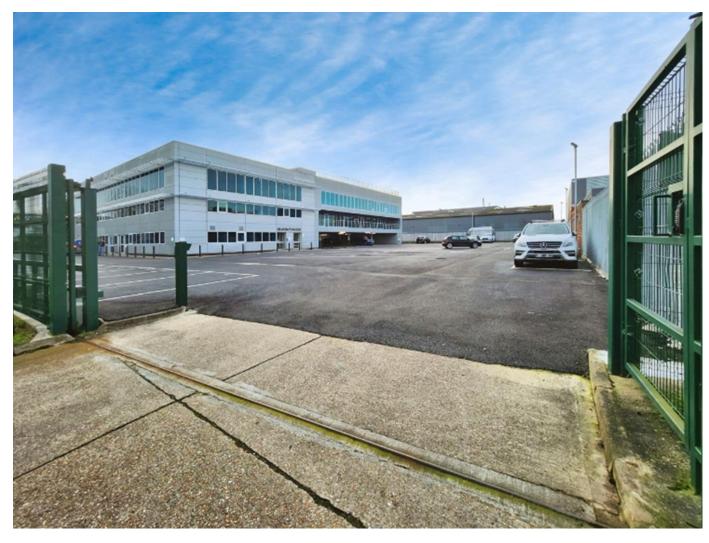

### **DESCRIPTION AND LOCATION**

The property is located fronting Miles Gray Road at its junction with Bentalls running parallel with the A127 and lying north of Basildon town centre and within the established industrial area of Pipps Hill. Access is available to the nearby A17 via the A176 connecting with the M25 at Junction 29 within 6 miles to the west. Basildon station is located approximately 2 miles to the south within the town centre and has a journey time to London Fenchurch Street of 30 minutes.