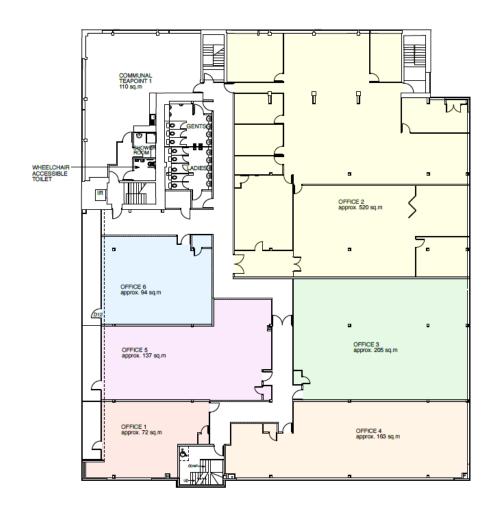

### **ACCOMODATION**

| FLOOR<br>LEVEL  | SQ.FT      | PRICE PER<br>ANNUM |
|-----------------|------------|--------------------|
| FIRST<br>FLOOR  | 1755 SQ.FT | £39,488            |
| FIRST<br>FLOOR  | 1012 SQ.FT | £22,770            |
| SECOND<br>FLOOR | 1647 SQ.FT | £37,058            |