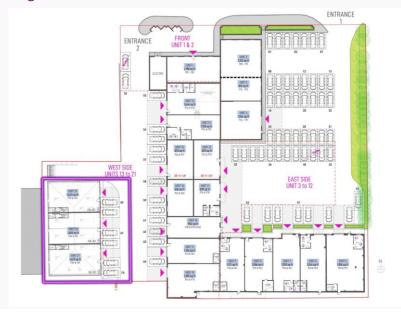

#### **ACCOMODATION**

| Total   | 4,249  | 394.7  |
|---------|--------|--------|
| Unit 21 | 1,423  | 132.2  |
| Unit 20 | 1,403  | 130.3  |
| Unit 19 | 1,423  | 132.2  |
|         | sq. π. | sq. m. |

#### RENT

Unit 19 - £19,922 per annum, plus VAT if applicable.

Unit 20 - £19,642 per annum, plus VAT if applicable.

Unit 21 - £19,922 per annum, plus VAT if applicable.