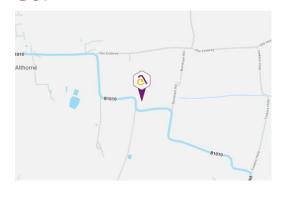

### **DESCRIPTION AND LOCATION**

The property is located on Burnham Road (b1010) in Althorne which is 16 miles east of Chelmsford and 9 miles from Maldon.

The property is currently trading as farm / gift shop, but we feel that it could suit many uses, internally the property measures approximately 2286 sqft on the ground floor with a large retail area, kitchen and WC's, on the first floor is an office measures approximately 302 sqft plus ancillary storage, externally the property has off road parking to the front plus customer parking to the side