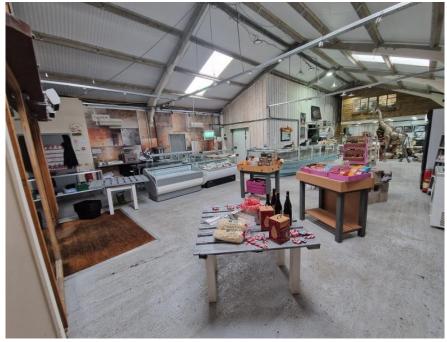

### **DESCRIPTION AND LOCATION**

The property is located on Burnham Road (b1010) in Althorne which is 16 miles east of Chelmsford and 9 miles from Maldon.

The property is currently trading as farm / gift shop, but we feel that it could suit many uses, internally the property measures approximately 2286 sqft on the ground floor with a large retail area, kitchen and WC's, on the first floor is an office measures approximately 302 sqft plus ancillary storage, externally the property has off road parking to the front plus customer parking to the side