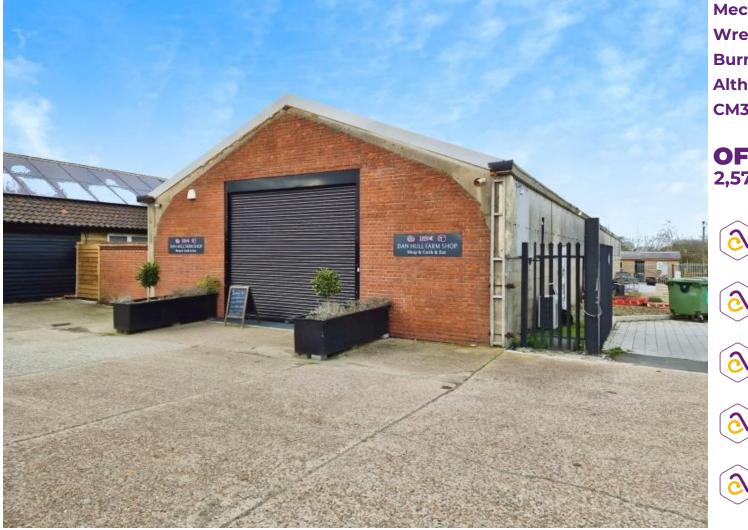

## **FOR SALE**

Mecoys Wrekin Farm **Burnham Road** Althorne **CM3 6DT** 

OFFICE 2,570 SQ. FT. (239 SQ. M.)

**Main Road Position** 

Refurbished

**First floor office** 

**Off road parking** 

Would suit a variety of uses

### **DESCRIPTION AND LOCATION**

The property is located on Burnham Road (b1010) in Althorne which is 16 miles east of Chelmsford and 9 miles from Maldon.

The property is currently trading as farm / gift shop, but we feel that it could suit many uses, internally the property measures approximately 2286 sqft on the ground floor with a large retail area, kitchen and WC's, on the first floor is an office measures approximately 302 sqft plus ancillary storage, externally the property has off road parking to the front plus customer parking to the side