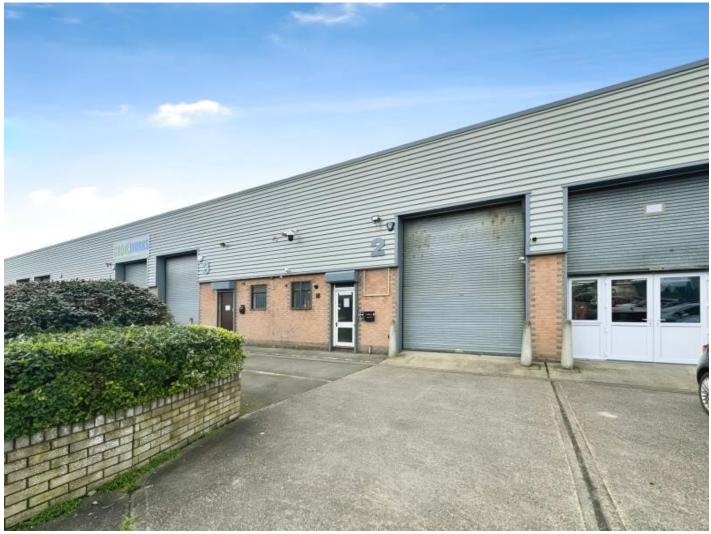

# **INDUSTRIAL** 2,271 SQ. FT. (211 SQ. M.)

**MODERN INDUSTRIAL UNIT** 

FORECOURT LOADING / PARKING

**MALE & FEMALE WC FACILITIES** 

**MAXIMUM EAVES 5.9M** 

RENT ONLY £18,500 PER ANNUM EXCLUSIVE

**SOUTHEND OFFICE 01702 343060** 

### **DESCRIPTION AND LOCATION**

Quality light industrial unit situated on a popular sought after estate on the Temple Farm Industrial Estate, Southend on Sea, Essex. Temple Farm is located to the north of Southend Town Centre, a short distance from the Al27 Arterial Road. The Parkside Centre was constructed in the early 1990's, comprising 24 light industrial units in a pleasant landscaped environment.