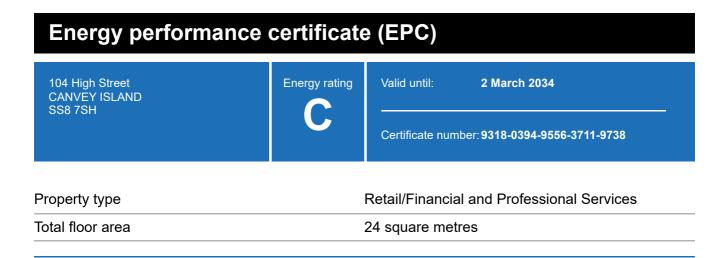

## **Energy rating and score**

This property's energy rating is C.

Properties get a rating from A+ (best) to G (worst) and a score.

The better the rating and score, the lower your property's carbon emissions are likely to be.