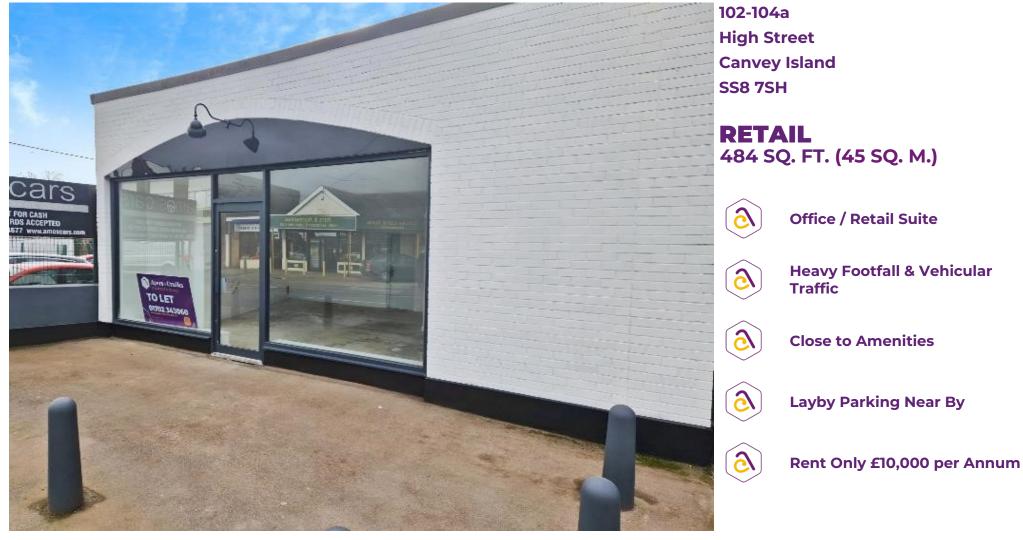

# **DESCRIPTION AND LOCATION**

The property enjoys a prime location on Canvey Island's high street, surrounded by numerous businesses, resulting in a steady stream of foot & Vehicular traffic. Convenient layby parking is available nearby, and the property is also conveniently situated close to a bus route and within reasonable distance of Knightswick Shopping Center.

Recently refurbished, the property has been installed with a contemporary glazed storefront, freshly painted white walls, and a suspended ceiling adorned with modern lighting fixtures

#### ACCOMODATION

|               | SQ.FT. | SQ.M. |
|---------------|--------|-------|
| Building Area | 484    | 45    |

TOTAL 484 45

#### RENT

£10,000 per annum exclusive