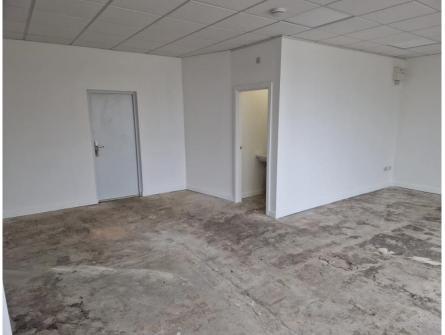

Recently refurbished, the property has been installed with a contemporary glazed storefront, freshly painted white walls, and a suspended ceiling adorned with modern lighting fixtures