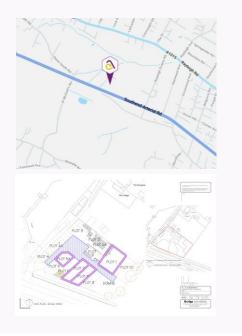

### **DESCRIPTION AND LOCATION**

The yard is located just off the Arterial A127 Road Southend bound.

The secured site which is entered through a large access way. The surface area is laid with road plannings. It also benefits from electric, water and there are communal toilet facilities.