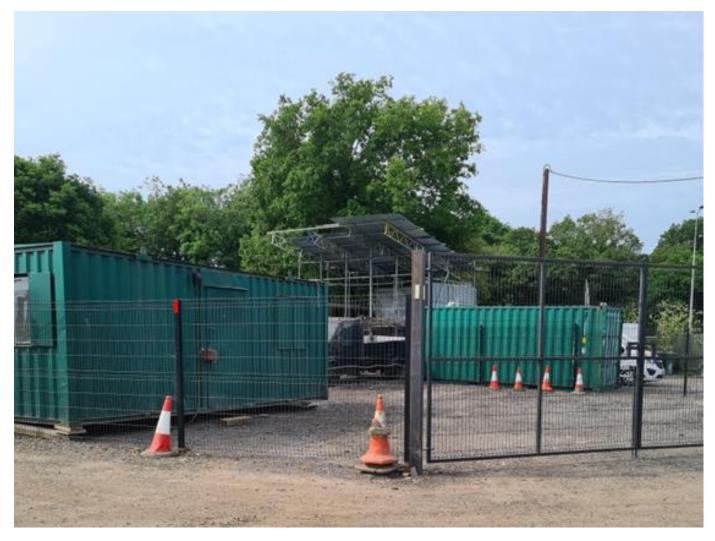

## **DESCRIPTION AND LOCATION**

The yard is located just off the Arterial A127 Road Southend bound.

The secured site which is entered through a large access way. The surface area is laid with road plannings. It also benefits from electric, water and there are communal toilet facilities.

#### **ACCOMMODATION**

| Yard    | Size                     | Price     |
|---------|--------------------------|-----------|
| Yard 5a | 1,872sq. ft<br>(174sq.m) | £8,400 PA |