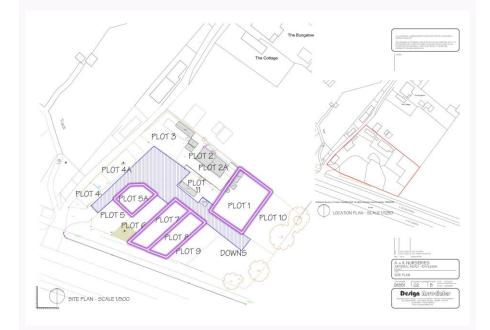

## **DESCRIPTION AND LOCATION**

The yard is located just off the Arterial A127 Road Southend bound.

The secured site which is entered through a large access way. The surface area is laid with road plannings. It also benefits from electric, water and there are communal toilet facilities.

#### **ACCOMMODATION**

| Yard    | Size                     | Price     |
|---------|--------------------------|-----------|
| Yard 5a | 1,872sq. ft<br>(174sq.m) | £8,400 PA |