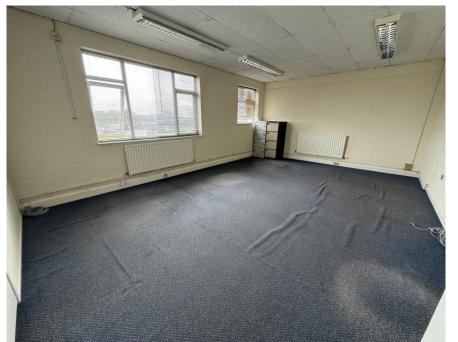

This property features a configuration of cellular office spaces, complemented by access to communal kitchen and restroom facilities.

#### **ACCOMODATION**

|      | SQ.FT | SQ.M |
|------|-------|------|
| Area | 338   | 31   |

| TOTAL | 338 | 31 |  |
|-------|-----|----|--|
|       |     |    |  |