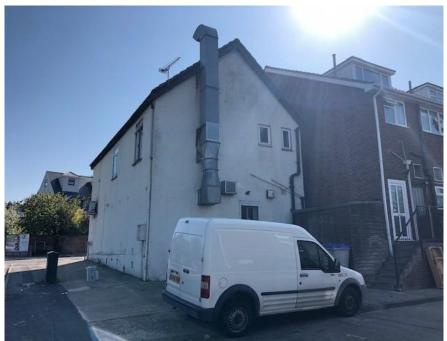

There's parking potential on the High Road side and space for loading and more parking at the rear.