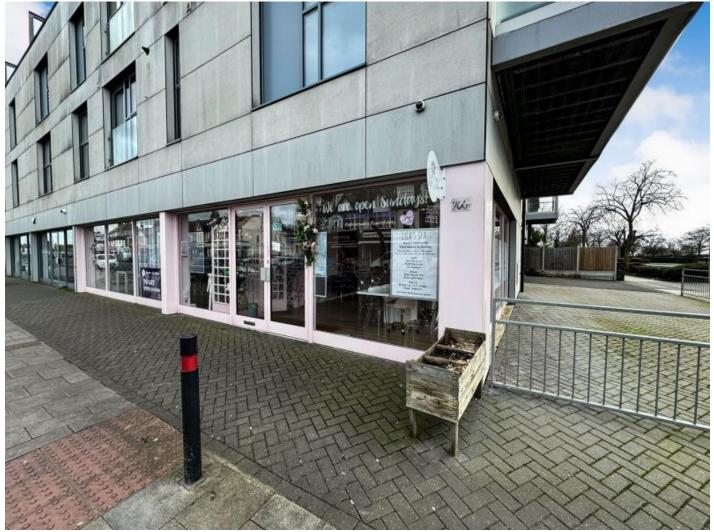

## TO LET

700C London Road Westcliff on Sea SSO 9HQ

**RETAIL** 861 SQ. FT. (80 SQ. M.)

**PROMINENT LOCATION** 

**RETURN GLAZED SHOP FRONT** 

**OPPOSITE CHALKWELL PARK** 

**NEW LEASE.** 

£20,000 PER ANNUM EXCLUSIVE

## **DESCRIPTION AND LOCATION**

Prominent position retail unit located on the South Side of the London Road (A13) at the junction with Chalkwell Avenue opposite Chalkwell Park. It is about one and a half miles to the west of Central Southend.

The unit is part of a development with luxury residential apartments above. The premises comprise an open plan layout with kitchenette and two separate W.C and return glazed shop front. .