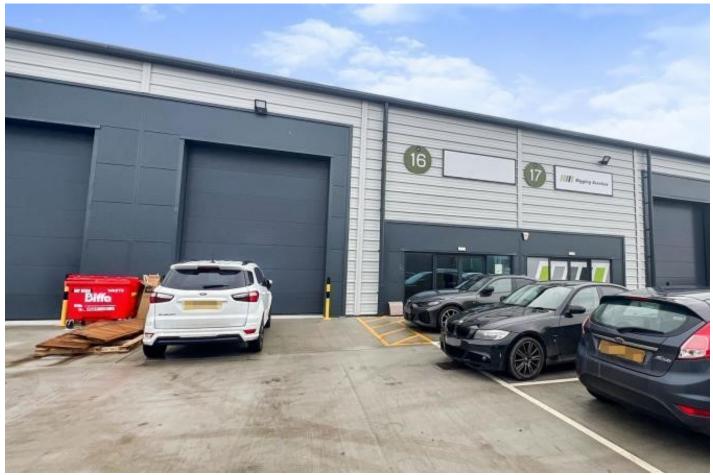

# TO LET

16 Roscommon Way Canvey Island SS8 0SF

**INDUSTRIAL** 2,863 SQ. FT. (266 SQ. M.)

**Established Industrial Estate** 

**Roller Shutter Loading Access** 

**Max Eaves Height 8 Meters** 

**Allocated Parking** 

# **DESCRIPTION AND LOCATION**

Newly completed to a superior standard, this contemporary industrial unit is situated in Canvey Roscommon Way. It offers advantages such as roller shutter access, a pedestrian entrance, 3-phase power, and designated parking.