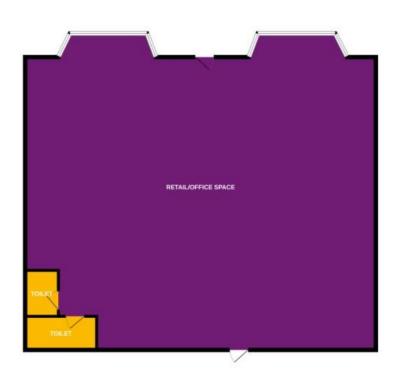

# **DESCRIPTION AND LOCATION**

The premise comprises open plan retail / office area with toilet and kitchen facilities, parking area to the rear.

Situated on the prominent, busy London road in the ever popular leigh on Sea.

#### **ACCOMODATION**

|               | SQ.FT. | SQ.M. |
|---------------|--------|-------|
| Building Area | 1,593  | 148   |
| Floor Area    | 1,593  | 148   |

| TOTAL | 1,593 | 148 |  |
|-------|-------|-----|--|
|       |       |     |  |